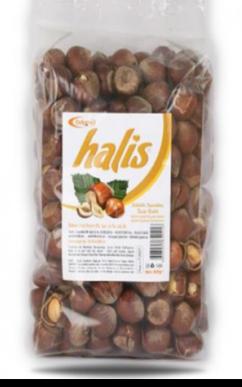

Turken is the world's largest producer of hazelnuts.

Hazelnut - Wikipedia

https://en.wikipedia.org/wiki/Hazelnut

Product name :Inshell Hazelnut <u>Origin</u>:Giresun/Türkiye

<u>Contents</u> : Giresun Hazelnut

<u>Process:</u> Remove green external hulls from harvested hazelnuts, dry under sunlight

**Consumption:** Can be consumed as a snack

Size: 9-11mm, 11-13mm, 13-15mm, 14-16mm or from 9mm to 16mm with 1 or 2 mm size differences

<u>Package system</u>: Between 250 gr-2,5kg(pakcage) 5kg. (jute sock),15 kg(jute sock)

<u>Product name</u> :Naturel Hazelnut <u>Origin</u> :Giresun/Türkiye

<u>Contents</u> : Giresun Hazelnut

<u>Process</u>: Separate hazelnut kernels from shells without removing skin