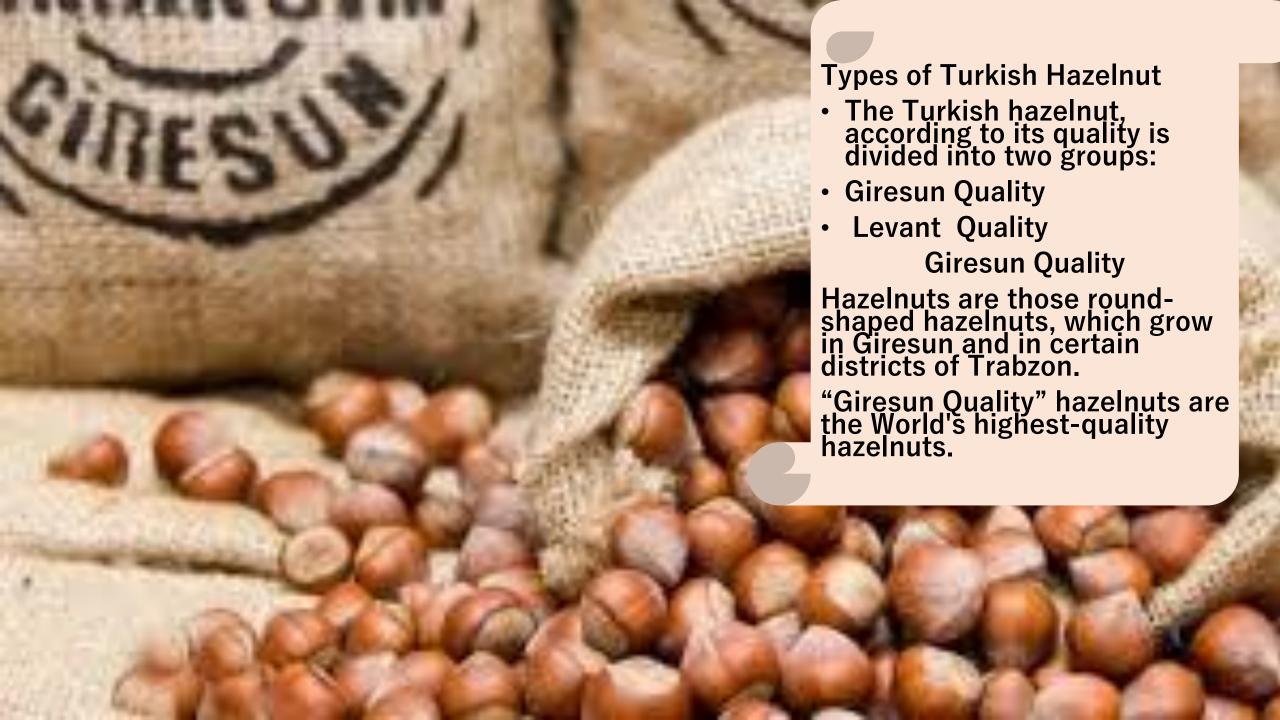

Turken is the world's largest producer of hazelnuts.

Hazelnut - Wikipedia

https://en.wikipedia.org/wiki/Hazelnut

Product name :Inshell Hazelnut <u>Origin</u>:Giresun/Türkiye

<u>Contents</u> : Giresun Hazelnut

<u>Process:</u> Remove green external hulls from harvested hazelnuts, dry under sunlight

**Consumption:** Can be consumed as a snack

Size: 9-11mm, 11-13mm, 13-15mm, 14-16mm or from 9mm to 16mm with 1 or 2 mm size differences

<u>Package system</u>: Between 250 gr-2,5kg(pakcage) 5kg. (jute sock),15 kg(jute sock)

<u>Product name</u> :Naturel Hazelnut <u>Origin</u> :Giresun/Türkiye

<u>Contents</u> : Giresun Hazelnut

<u>Process</u>: Separate hazelnut kernels from shells without removing skin

Consumption: Can be consumed as a snack.

<u>Size:</u> 9-11mm, 11-13mm, 13-15mm, 14-16mm or from 9mm to 16mm with 1 or 2 mm size differences

<u>Package system</u> :Between 20 gr-2,5kg(pakcage)// 5kg. (jute sock)//15 kg(jute sock)