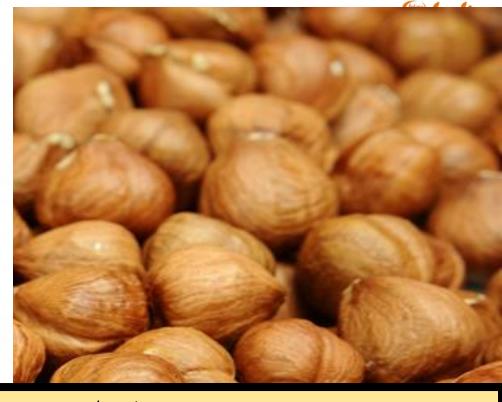

Turken is the world's largest producer of hazelnuts.

Hazelnut - Wikipedia

https://en.wikipedia.org/wiki/Hazelnut

Product name :Inshell Hazelnut <u>Origin</u>:Giresun/Türkiye

<u>Contents</u> : Giresun Hazelnut

<u>Process:</u> Remove green external hulls from harvested hazelnuts, dry under sunlight

**Consumption:** Can be consumed as a snack

Size: 9-11mm, 11-13mm, 13-15mm, 14-16mm or from 9mm to 16mm with 1 or 2 mm size differences