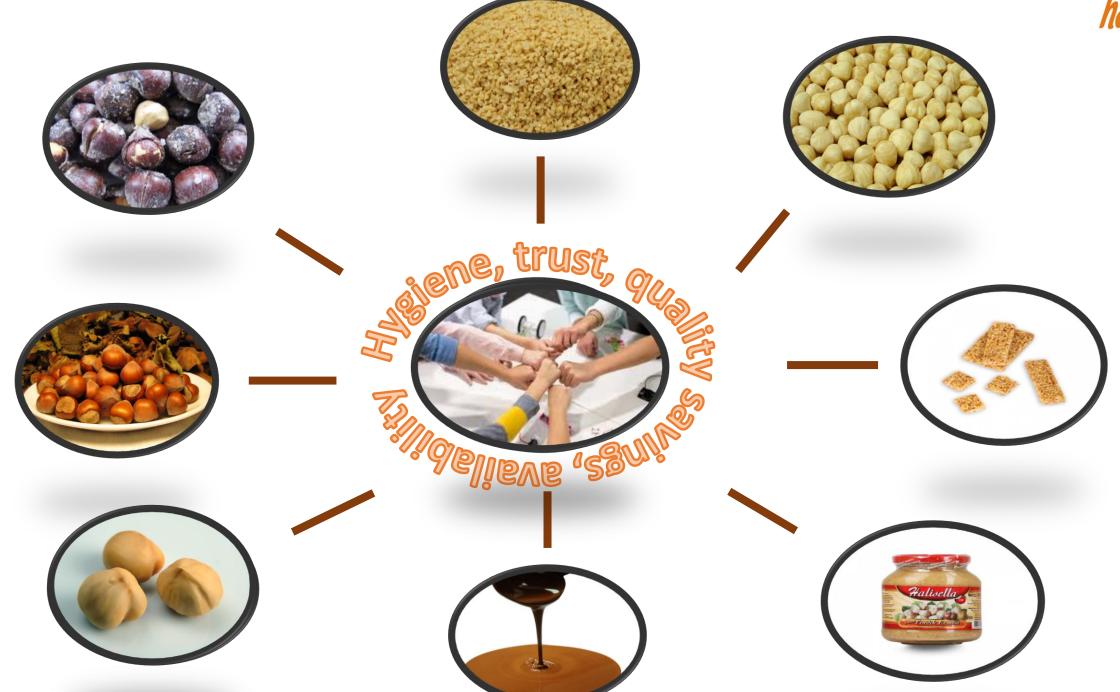

- Özkaya Food Tourism Electronic Industry. ve Tic. Ltd. Sti. operates in Giresun.
- The subject of the activity is processing hazelnuts and roasted hazelnuts, blanched hazelnuts, chopped hazelnuts, hazelnut flour, hazelnut puree, hazelnut paste, shelled cracked hazelnut croissant production.
- Our company markets the products we produce overseas / at home. We have a seated customer portfolio.