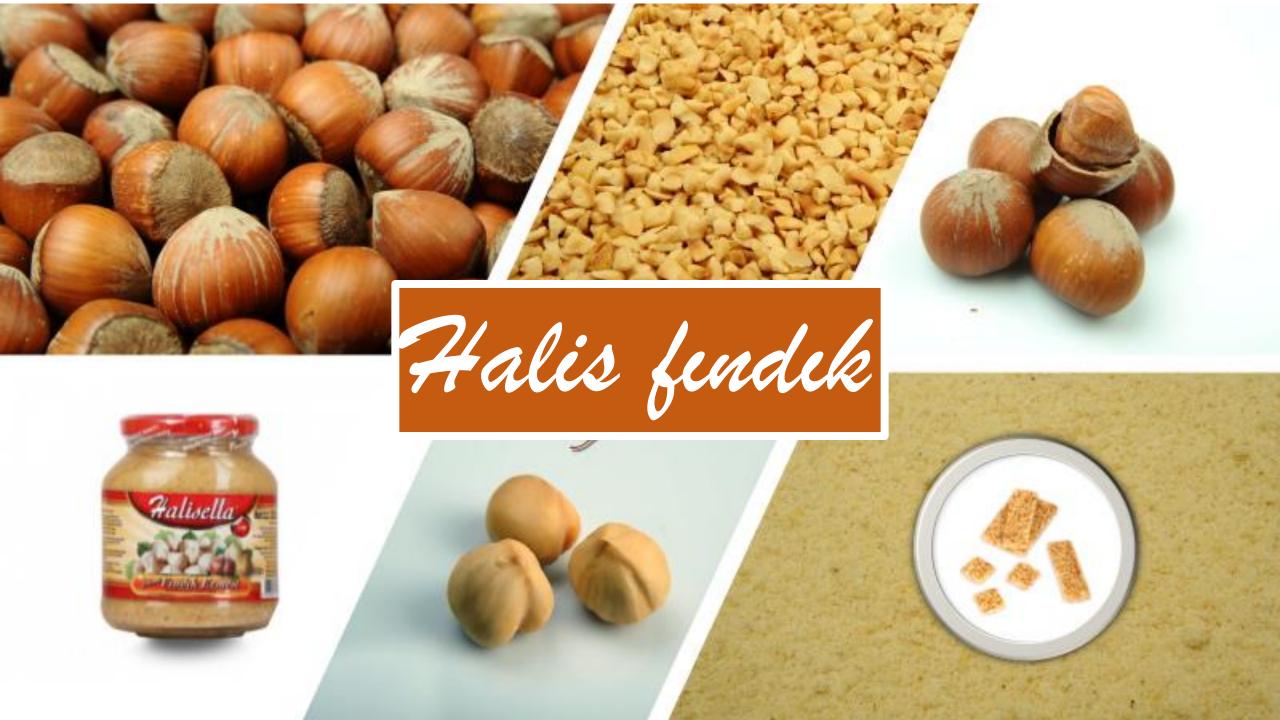

Turken is the world's largest producer of hazelnuts.

Hazelnut - Wikipedia

https://en.wikipedia.org/wiki/Hazelnut

Product name :Inshell Hazelnut <u>Origin</u>:Giresun/Türkiye

<u>Contents</u> : Giresun Hazelnut

<u>Process:</u> Remove green external hulls from harvested hazelnuts, dry under sunlight

**Consumption:** Can be consumed as a snack

Size: 9-11mm, 11-13mm, 13-15mm, 14-16mm or from 9mm to 16mm with 1 or 2 mm size differences

<u>Package system</u>: Between 250 gr-2,5kg(pakcage) 5kg. (jute sock),15 kg(jute sock)

<u>Product name</u> :Naturel Hazelnut <u>Origin</u> :Giresun/Türkiye

<u>Contents</u> : Giresun Hazelnut

<u>Process</u>: Separate hazelnut kernels from shells without removing skin

Consumption: Can be consumed as a snack.

<u>Size:</u> 9-11mm, 11-13mm, 13-15mm, 14-16mm or from 9mm to 16mm with 1 or 2 mm size differences

<u>Package system</u> :Between 20 gr-2,5kg(pakcage)// 5kg. (jute sock)//15 kg(jute sock)

Product name

:Roasted Hazelnut

Origin: Giresun/Türkiye

**Contents** 

:Giresun Hazelnut

<u>Process:</u> Roast kernels as per customer specification, remove skins and separate hazelnut kernels not totally skinned <u>Consumption:</u> Used as a raw material for confectionary, ice-cream, chocolate, bakery and pastry products or consumed as a snack

<u>Size:</u> 7-9mm,

<u>Package system</u>: between 20 gr-2,5kg(pakcage) 5kg. (jute sock),15 kg(jute sock)

<u>Product name</u> :Diced Hazelnut <u>Origin</u>:Giresun/Türkiye

**Contents** :Giresun Hazelnut

<u>Process:</u> Blanche hazelnut kernels with 3-5 percent moisture content—natural kernels with 4-6 percent moisture content and roasted kernels with 0.8-3 percent moisture content, select and dice hazelnut kernels with dicing machines calibrated to customer specifications

<u>Package system</u>: between 20 gr-2,5kg(pakcage) 5kg. (jute sock),15 kg(jute sock)

Product name :Hazelnut Meal <u>Origin</u> :Giresun/Türkiye

<u>Contents</u> :Giresun Hazelnut

<u>Process:</u> Light, medium or dark roast whole hazelnut kernels are converted into fluid form with crushers, blenders and screens calibrated to customer specifications

Product name :Krokant

<u>Origin</u> :Giresun/Türkiye

<u>Contents</u> :Hazelnut flour,beet sugar ,water

<u>Consumption:</u> Can be consumed as with coffee, with tea or as a desert

Size: 3\*3 cm (square) /10\*3cm(Bar)