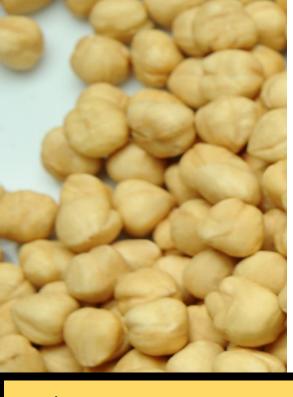

Product name

:Roasted Hazelnut

Origin: Giresun/Türkiye

**Contents** 

:Giresun Hazelnut

<u>Process:</u> Roast kernels as per customer specification, remove skins and separate hazelnut kernels not totally skinned <u>Consumption:</u> Used as a raw material for confectionary, ice-cream, chocolate, bakery and pastry products or consumed as a snack

Size: 9-11mm, 11-13mm, 13-15mm or from 9mm to 15mm with 1 or 2 mm size differences.

<u>Package system</u>: between 20 gr-2,5kg(pakcage) 5kg. (jute sock),15 kg(jute sock)

Product name :Piccolo(Pikola) Hazelnut <u>Origin</u>:Giresun/Türkiye

<u>Contents</u> : Giresun Hazelnut

<u>Process:</u> Roast kernels as per customer specification, remove skins and separate hazelnut kernels not totally skinned

**Consumption:** Can be consumed as a snack.