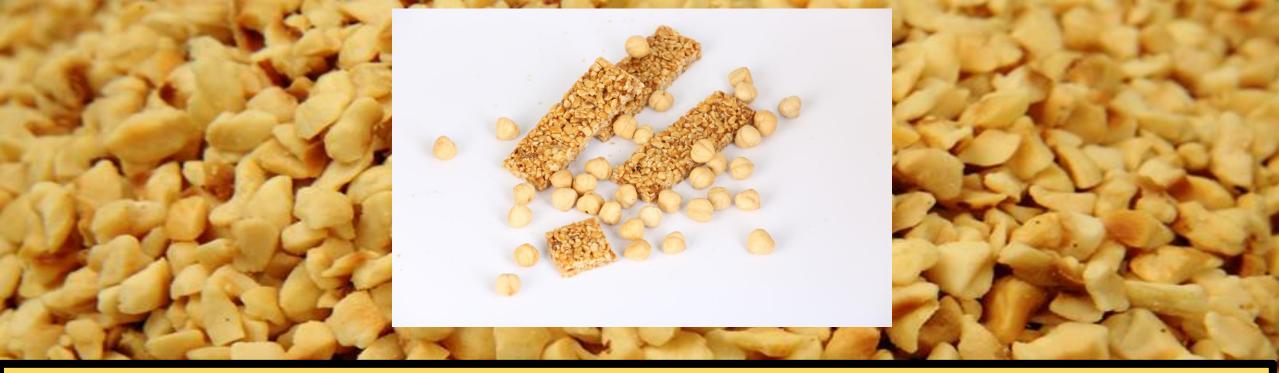

Product name :Krokant

<u>Origin</u> :Giresun/Türkiye

<u>Contents</u> :Hazelnut flour,beet sugar ,water

<u>Consumption:</u> Can be consumed as with coffee, with tea or as a desert

Size: 3\*3 cm (square) /10\*3cm(Bar)

Package system: Between 100gr-5kg package

<u>Contents</u> :Hazelnut flour(%75),beet sugar (%25)

<u>Process:</u> Light, medium or dark roasted whole hazelnut kernels are converted into fluid form with crushers, blenders and screens calibrated according to specifications.

**Consumption:** : Can be consumed as a snack.

Pruduct name

Size: 20-80 micron (according to customer specifications)

Package system :320 gr(jar),640 gr. (jar),5kg,(bucket),15 kg(bucket)

Product name :Salted roasted inshell hazelnuts <u>Origin</u>:Giresun/Türkiye