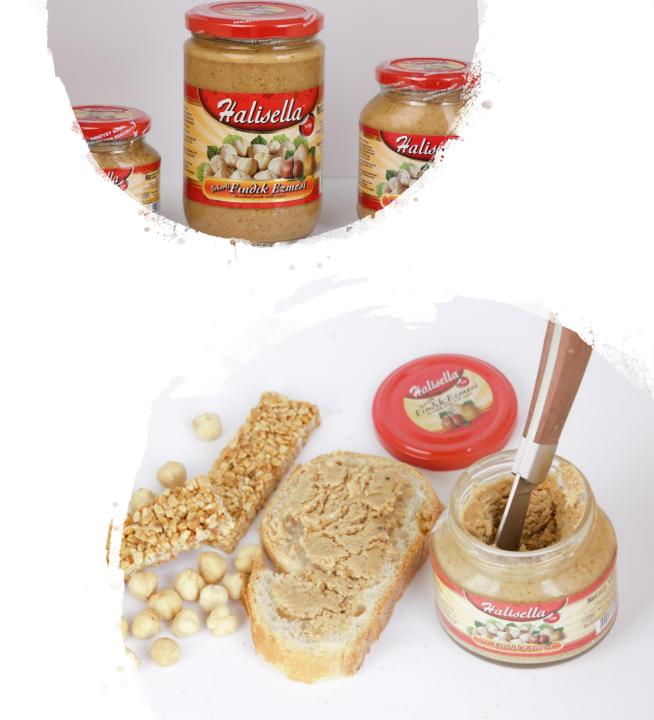

<u>Package system</u>: between 20 gr-2,5kg(pakcage) 5kg. (jute sock),15 kg(jute sock)

Product name :Hazelnut Meal <u>Origin</u> :Giresun/Türkiye

<u>Contents</u> :Giresun Hazelnut

<u>Process:</u> Light, medium or dark roast whole hazelnut kernels are converted into fluid form with crushers, blenders and screens calibrated to customer specifications

<u>Consumption:</u> Used as a raw material for confectionary, ice-cream, chocolate, bakery and pastry products <u>Size:</u> 20-80 micron (according to customer specifications)

<u>Package system</u> :between 20 gr-2,5kg(pakcage) 5kg. (jute sock),15 kg(jute sock)

Package system: Between 100gr-5kg package

<u>Contents</u> :Hazelnut flour(%75),beet sugar (%25)

<u>Process:</u> Light, medium or dark roasted whole hazelnut kernels are converted into fluid form with crushers, blenders and screens calibrated according to specifications.

**Consumption:** : Can be consumed as a snack.

Pruduct name

Size: 20-80 micron (according to customer specifications)

Package system :320 gr(jar),640 gr. (jar),5kg,(bucket),15 kg(bucket)

Product name :Salted roasted inshell hazelnuts <u>Origin</u>:Giresun/Türkiye