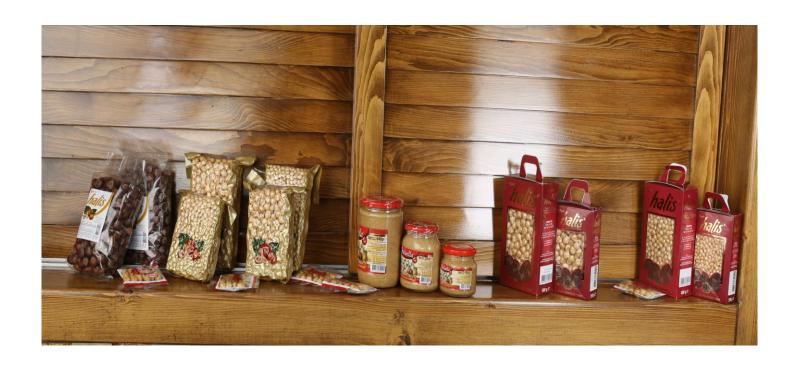

- Özkaya Food Tourism Electronic Industry. ve Tic. Ltd. Sti. operates in Giresun.
- The subject of the activity is processing hazelnuts and roasted hazelnuts, blanched hazelnuts, chopped hazelnuts, hazelnut flour, hazelnut puree, hazelnut paste, shelled cracked hazelnut croissant production.
- Our company markets the products we produce overseas / at home. We have a seated customer portfolio.

**Consumption:** : Can be consumed as a snack.

Pruduct name

Size: 20-80 micron (according to customer specifications)

Package system :320 gr(jar),640 gr. (jar),5kg,(bucket),15 kg(bucket)

Product name :Salted roasted inshell hazelnuts <u>Origin</u>:Giresun/Türkiye