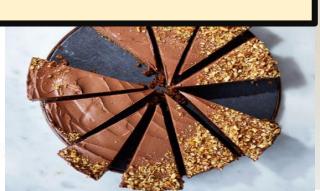

Product name :Krokant

<u>Origin</u> :Giresun/Türkiye

<u>Contents</u> :Hazelnut flour,beet sugar ,water

<u>Consumption:</u> Can be consumed as with coffee, with tea or as a desert

Size: 3\*3 cm (square) /10\*3cm(Bar)

Package system: Between 100gr-5kg package

<u>Contents</u> :Hazelnut flour(%75),beet sugar (%25)

<u>Process:</u> Light, medium or dark roasted whole hazelnut kernels are converted into fluid form with crushers, blenders and screens calibrated according to specifications.

**Consumption:** : Can be consumed as a snack.

Pruduct name

Size: 20-80 micron (according to customer specifications)

Package system :320 gr(jar),640 gr. (jar),5kg,(bucket),15 kg(bucket)

Product name :Salted roasted inshell hazelnuts <u>Origin</u>:Giresun/Türkiye