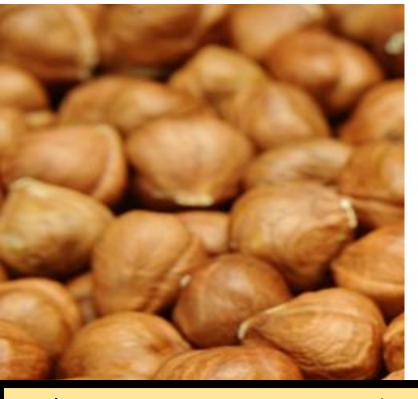

<u>Package system</u>: Between 250 gr-2,5kg(pakcage) 5kg. (jute sock),15 kg(jute sock)

<u>Product name</u> :Naturel Hazelnut <u>Origin</u> :Giresun/Türkiye

<u>Contents</u> : Giresun Hazelnut

<u>Process</u>: Separate hazelnut kernels from shells without removing skin

Consumption: Can be consumed as a snack.

<u>Size:</u> 9-11mm, 11-13mm, 13-15mm, 14-16mm or from 9mm to 16mm with 1 or 2 mm size differences

<u>Package system</u> :Between 20 gr-2,5kg(pakcage)// 5kg. (jute sock)//15 kg(jute sock)