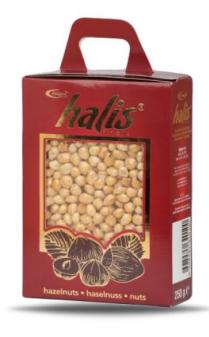

<u>Package system</u>: Between 250 gr-2,5kg(pakcage) 5kg. (jute sock),15 kg(jute sock)

<u>Product name</u> :Naturel Hazelnut <u>Origin</u> :Giresun/Türkiye

<u>Contents</u> : Giresun Hazelnut

<u>Process</u>: Separate hazelnut kernels from shells without removing skin

Consumption: Can be consumed as a snack.

<u>Size:</u> 9-11mm, 11-13mm, 13-15mm, 14-16mm or from 9mm to 16mm with 1 or 2 mm size differences

<u>Package system</u> :Between 20 gr-2,5kg(pakcage)// 5kg. (jute sock)//15 kg(jute sock)