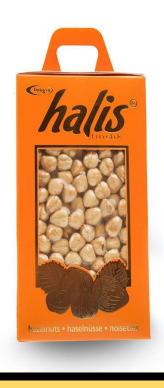

<u>Package system</u>: Between 250 gr-2,5kg(pakcage) 5kg. (jute sock),15 kg(jute sock)

<u>Product name</u> :Naturel Hazelnut <u>Origin</u> :Giresun/Türkiye

<u>Contents</u> : Giresun Hazelnut

<u>Process</u>: Separate hazelnut kernels from shells without removing skin

Consumption: Can be consumed as a snack.

<u>Size:</u> 9-11mm, 11-13mm, 13-15mm, 14-16mm or from 9mm to 16mm with 1 or 2 mm size differences

<u>Package system</u> :Between 20 gr-2,5kg(pakcage)// 5kg. (jute sock)//15 kg(jute sock)