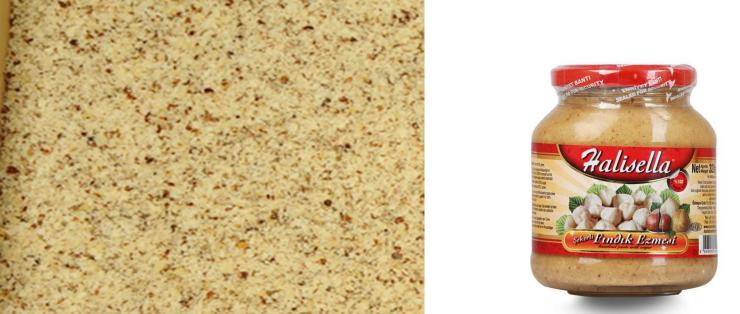

<u>Package system</u>: between 20 gr-2,5kg(pakcage) 5kg. (jute sock),15 kg(jute sock)

Product name :Hazelnut Meal <u>Origin</u> :Giresun/Türkiye

<u>Contents</u> :Giresun Hazelnut

<u>Process:</u> Light, medium or dark roast whole hazelnut kernels are converted into fluid form with crushers, blenders and screens calibrated to customer specifications

<u>Consumption:</u> Used as a raw material for confectionary, ice-cream, chocolate, bakery and pastry products <u>Size:</u> 20-80 micron (according to customer specifications)

<u>Package system</u> :between 20 gr-2,5kg(pakcage) 5kg. (jute sock),15 kg(jute sock)

Package system: Between 100gr-5kg package

<u>Contents</u> :Hazelnut flour(%75),beet sugar (%25)

<u>Process:</u> Light, medium or dark roasted whole hazelnut kernels are converted into fluid form with crushers, blenders and screens calibrated according to specifications.

**Consumption:** : Can be consumed as a snack.

Pruduct name

Size: 20-80 micron (according to customer specifications)

Package system :320 gr(jar),640 gr. (jar),5kg,(bucket),15 kg(bucket)

Product name :Salted roasted inshell hazelnuts <u>Origin</u>:Giresun/Türkiye