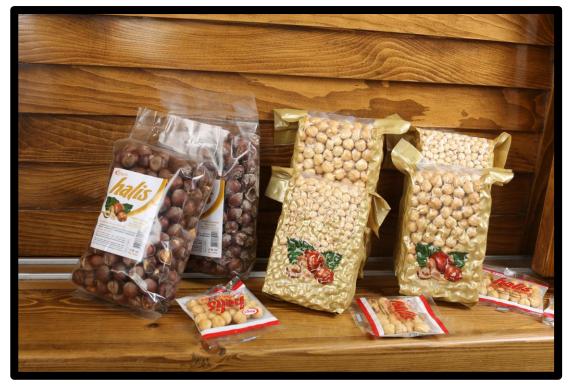

<u>Package system</u>: Between 250 gr-2,5kg(pakcage) 5kg. (jute sock),15 kg(jute sock)

<u>Product name</u> :Naturel Hazelnut <u>Origin</u> :Giresun/Türkiye

<u>Contents</u> : Giresun Hazelnut

<u>Process</u>: Separate hazelnut kernels from shells without removing skin

Consumption: Can be consumed as a snack.

<u>Size:</u> 9-11mm, 11-13mm, 13-15mm, 14-16mm or from 9mm to 16mm with 1 or 2 mm size differences

<u>Package system</u> :Between 20 gr-2,5kg(pakcage)// 5kg. (jute sock)//15 kg(jute sock)

Product name

:Roasted Hazelnut

Origin: Giresun/Türkiye

**Contents** 

:Giresun Hazelnut

<u>Process:</u> Roast kernels as per customer specification, remove skins and separate hazelnut kernels not totally skinned <u>Consumption:</u> Used as a raw material for confectionary, ice-cream, chocolate, bakery and pastry products or consumed as a snack

Size: 9-11mm, 11-13mm, 13-15mm or from 9mm to 15mm with 1 or 2 mm size differences.

<u>Package system</u>: between 20 gr-2,5kg(pakcage) 5kg. (jute sock),15 kg(jute sock)

Product name :Piccolo(Pikola) Hazelnut <u>Origin</u>:Giresun/Türkiye