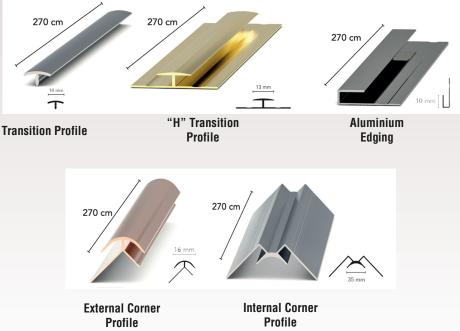

## MOLDINGS & EDGINGS

We have thought everything you need to create beautiful interiors with a fine finish without a hassle. A variety of edgings and profiles are also available both in Izem Stone and aluminum to achieve a flawless finish with Izem Stone panels.

### MOLDINGS & EDGINGS

Izem Stone moldings and edgings are available in all patterns in our Nordic and Orient selections, and they share the samequalities with the wall panels. The embedded canals in their design also allow easy installment of power cables through them. Izem Stone moldings and edgings combine functionality with a refined finish for the panels.

### ALUMINIUM MOLDINGS & EDGINGS

All aluminum edgings are available in three different colors: silver, rose, and gold. They are most suitable when a thinner finish is desired. Combined with Izem Stone moldings, aluminum profiles provide a sharper finish for your Izem Stone wall panels.