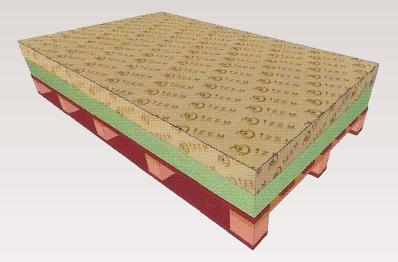

### 60 x 120 Panels (0.72 m<sup>2</sup>)

Ideal for installing the Izem Stone panels to specific parts in your interiors, creating a more tile like structure.

- 4 panels in 1 box (2.88m2)
- 80 boxes on 1 palette (230.4m2)

### 122 x 244 Panels (2.97m<sup>2</sup>)

Recommended for larger surfaces. The single piece panel creates a greater sense of unity and depth without the interruption of the vein patterns in large areas. • 80 panels on 1 palette

(237.6m<sup>2</sup>)