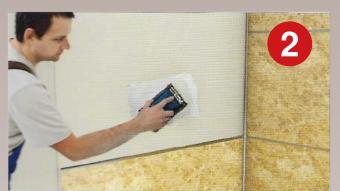

### 2 SURFACE PREPARATION

If the surface is uneven or faulty for adhesion (e.g. holes), the surface is repaired with a suitable primer.

3 ADHESIVE APPLICATION

Acrylic based adhesive is applied by a rake to the prepared surface the panels will be installed.