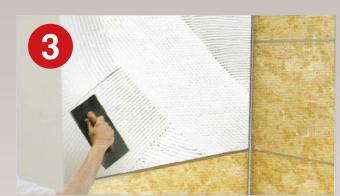

### 2 SURFACE PREPARATION

If the surface is uneven or faulty for adhesion (e.g. holes), the surface is repaired with a suitable primer.

3 ADHESIVE APPLICATION

Acrylic based adhesive is applied by a rake to the prepared surface the panels will be installed.