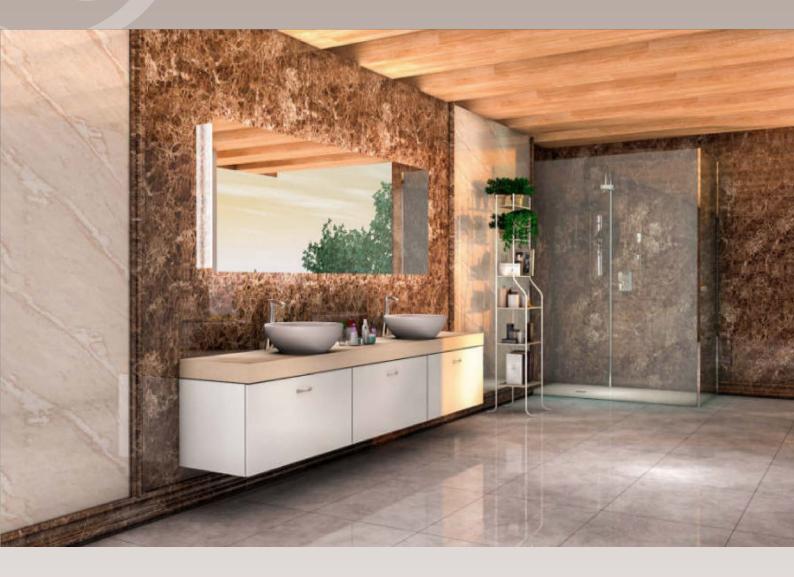

## ORIENT SELECTION

ZE

Orient selection introduces stronger colors and clearer marble veins to your palette. If you are seeking to create a more striking effect through distinctive patterns, then our Orient selection offers you what you need.