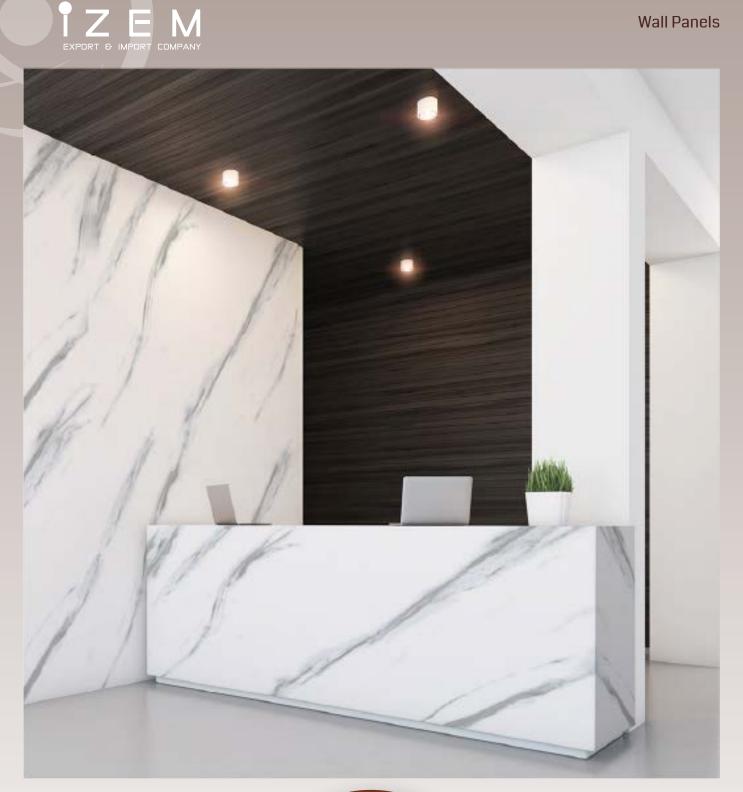

h can be easily cleaned and maintained.

The protective film protects the surface during handling and installation and is removed after the panel is installed. Stone wall panels are completely rigid just like regular ceramic tiles or marble and they can be used both on walls and ceilings.

Wall Panels

# EXPORT & IMPORT COMPANY

# NORDIC Selection

Nordic selection aims to create elegant and spacious interiors through simplicity—creating living spaces full of light and grace. With the contrasting yet still natural color palette, you can create a greater sense of depth for cozy winter nights and joyful summer days.



Wall Panels

# NORDIC SELECTION



izemexport.com

Wall Panels



# EMPERADOR DARK & ICEBERG BEIGE





ICE BERG BEIGE

EMPERADOR DARK

info@izemexport.com

izemexport.com













CALACATTA

BLACK WHITE







ICE BERG GREY

ALEXANDER















EMPERADOR BROWN

BILECIK BEIGE

## ORIENT SELECTION

ZE

Orient selection introduces stronger colors and clearer marble veins to your palette. If you are seeking to create a more striking effect through distinctive patterns, then our Orient selection offers you what you need.



# EXPORT & IMPORT COMPANY ORIENT SELECTION



INDIAN GREEN



Wall Panels



### ROSSO LEVANTO

ONYX WHITE





DRAGON







izemexport.com























### ROSSO LEVANTO

EMPERADOR LIGHT

info@izemexport.com

izemexport.com















### PANEL & PALETTE SIZES

### 60 x 120 Panels (0.72 m<sup>2</sup>)

Ideal for installing the Izem Stone panels to specific parts in your interiors, creating a more tile like structure.

-