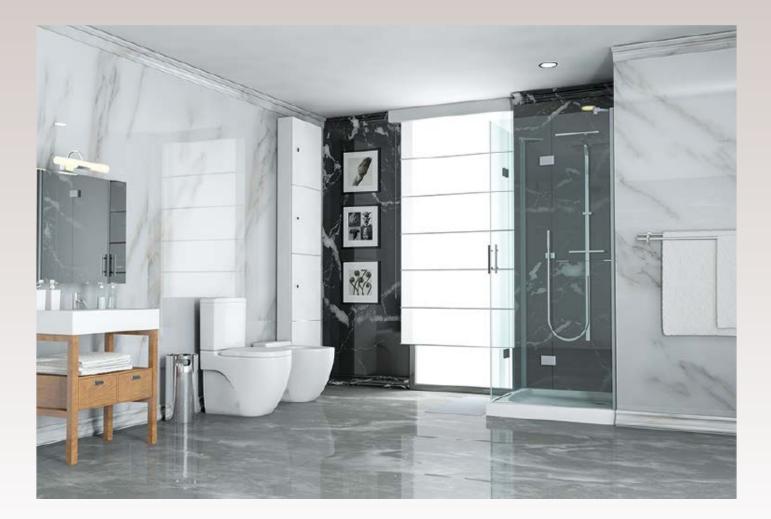

### RELIABILITY

### GERM FREE

Izem Stone panels have antibacterial quality confirmed by laboratory tests. They do not harbor any pests or mold. **WATER RESISTANT** 

Izem Stone can confidently be installed to wet rooms. The panels are resistant to water and do not lose surface quality due to humidity. **FIRE RESISTANT** 

Izem Stone is fire resistant and do not release any toxic fumes in case of a fire. It is suitable for B1 level fire certification.

- **PROTECTIVE FILM**
- UV LAYER
- PATTERN FOIL
- STONE BASE PANEL