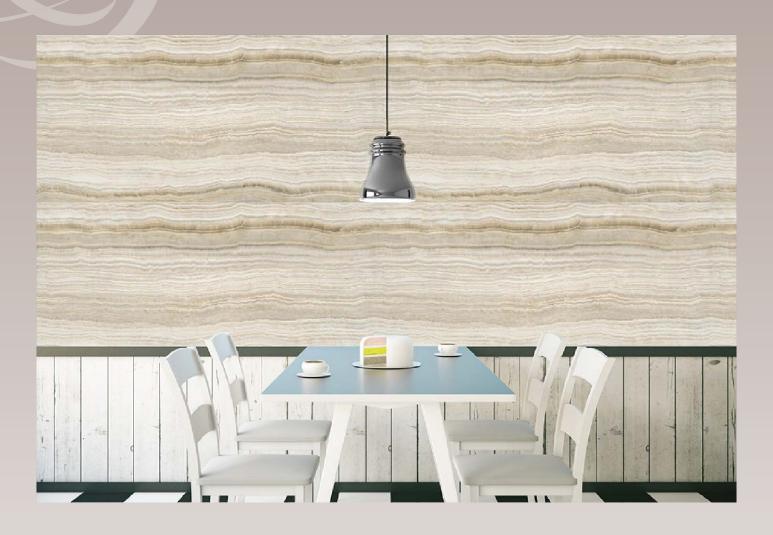

# NORDIC Selection

Nordic selection aims to create elegant and spacious interiors through simplicity—creating living spaces full of light and grace. With the contrasting yet still natural color palette, you can create a greater sense of depth for cozy winter nights and joyful summer days.

Wall Panels