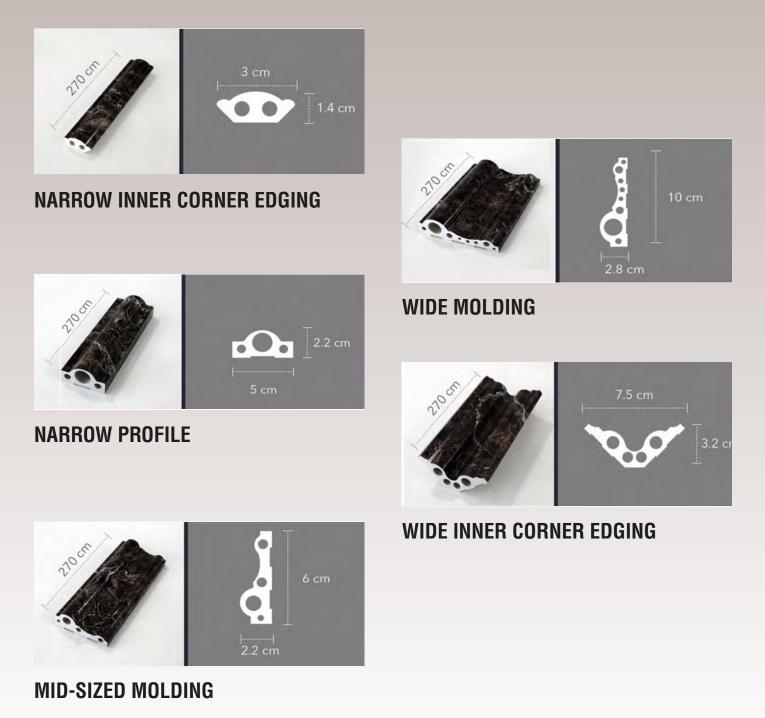

## MOLDINGS & EDGINGS

We have thought everything you need to create beautiful interiors with a fine finish without a hassle. A variety of edgings and profiles are also available both in Izem Stone and aluminum to achieve a flawless finish with Izem Stone panels.

### MOLDINGS & EDGINGS

Izem Stone moldings and edgings are available in all patterns in our Nordic and Orient selections, and they share the samequalities with the wall panels. The embedded canals in their design also allow easy installment of power cables through them. Izem Stone moldings and edgings combine functionality with a refined finish for the panels.

### ALUMINIUM MOLDINGS & EDGINGS

All aluminum edgings are available in three different colors: silver, rose, and gold. They are most suitable when a thinner finish is desired. Combined with Izem Stone moldings, aluminum profiles provide a sharper finish for your Izem Stone wall panels.