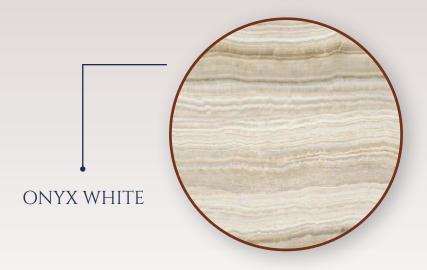

still natural color palette, you can create a greater sense of depth for cozy winter nights and joyful summer days.



Wall Panels

# NORDIC SELECTION



izemexport.com

Wall Panels



# EMPERADOR DARK & ICEBERG BEIGE





ICE BERG BEIGE

EMPERADOR DARK

info@izemexport.com

izemexport.com













CALACATTA

BLACK WHITE







ICE BERG GREY

ALEXANDER















EMPERADOR BROWN

BILECIK BEIGE

## ORIENT SELECTION

ZE

Orient selection introduces stronger colors and clearer marble veins to your palette. If you are seeking to create a more striking effect through distinctive patterns, then our Orient selection offers you what you need.



# EXPORT & IMPORT COMPANY ORIENT SELECTION



INDIAN GREEN



Wall Panels



### ROSSO LEVANTO

ONYX WHITE





DRAGON







izemexport.com























### ROSSO LEVANTO

EMPERADOR LIGHT

info@izemexport.com

izemexport.com















### PANEL & PALETTE SIZES

### 60 x 120 Panels (0.72 m<sup>2</sup>)

Ideal for installing the Izem Stone panels to specific parts in your interiors, creating a more tile like structure.

- 4 panels in 1 box (2.88m2)
- 80 boxes on 1 palette (230.4m2)

### 122 x 244 Panels (2.97m<sup>2</sup>)

Recommended for larger surfaces. The single piece panel creates a greater sense of unity and depth without the interruption of the vein patterns in large areas. • 80 panels on 1 palette

(237.6m<sup>2</sup>)







## MOLDINGS & EDGINGS

We have thought everything you need to create beautiful interiors with a fine finish without a hassle. A variety of edgings and profiles are also available both in