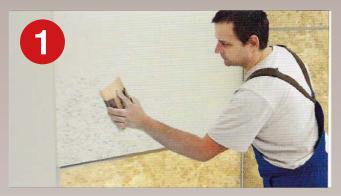

### SURFACE CLEANING

1

The surface is cleaned from any kind of lime paint, dirt, and other material before installing the panels.