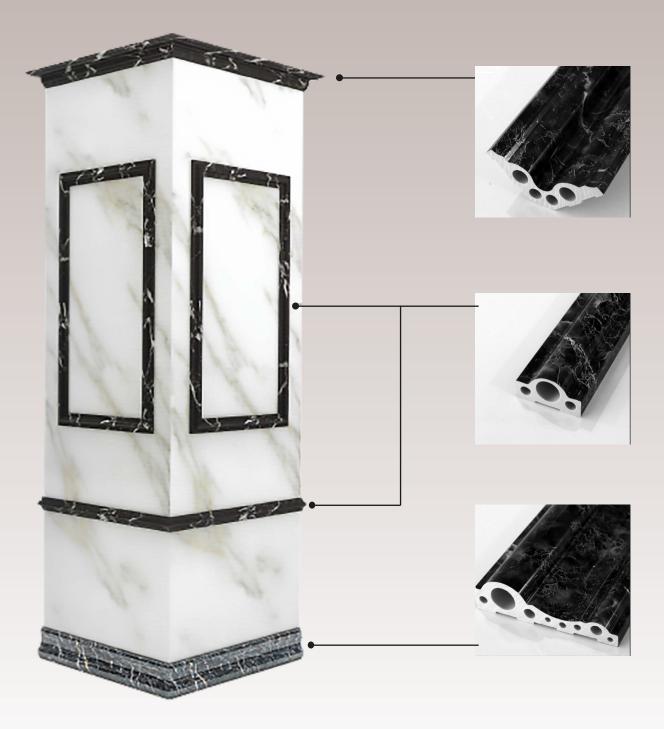

## MOLDINGS & EDGINGS

We have thought everything you need to create beautiful interiors with a fine finish without a hassle. A variety of edgings and profiles are also available both in Izem Stone and aluminum to achieve a flawless finish with Izem Stone panels.

### MOLDINGS & EDGINGS

Izem Stone moldings and edgings are available in all patterns in our Nordic and Orient selections, and they share the samequalities with the wall panels. The embedded canals in their design also allow easy installment of power cables through them. Izem Stone moldings and edgings combine functionality with a refined finish for the panels.

### ALUMINIUM MOLDINGS & EDGINGS

All aluminum edgings are available in three different colors: silver, rose, and gold. They are most suitable when a thinner finish is desired. Combined with Izem Stone moldings, aluminum profiles provide a sharper finish for your Izem Stone wall panels.