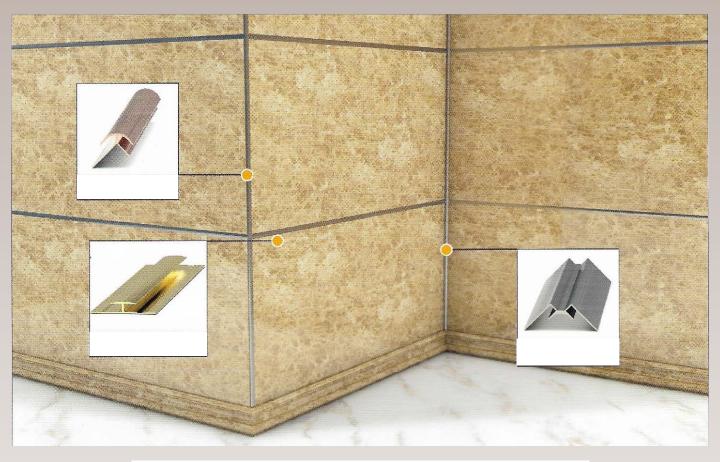

## MOLDINGS & EDGINGS

We have thought everything you need to create beautiful interiors with a fine finish without a hassle. A variety of edgings and profiles are also available both in Izem Stone and aluminum to achieve a flawless finish with Izem Stone panels.

### MOLDINGS & EDGINGS

Izem Stone moldings and edgings are available in all patterns in our Nordic and Orient selections, and they share the samequalities with the wall panels. The embedded canals in their design also allow easy installment of power cables through them. Izem Stone moldings and edgings combine functionality with a refined finish for the panels.

### ALUMINIUM MOLDINGS & EDGINGS

All aluminum edgings are available in three different colors: silver, rose, and gold. They are most suitable when a thinner finish is desired. Combined with Izem Stone moldings, aluminum profiles provide a sharper finish for your Izem Stone wall panels.