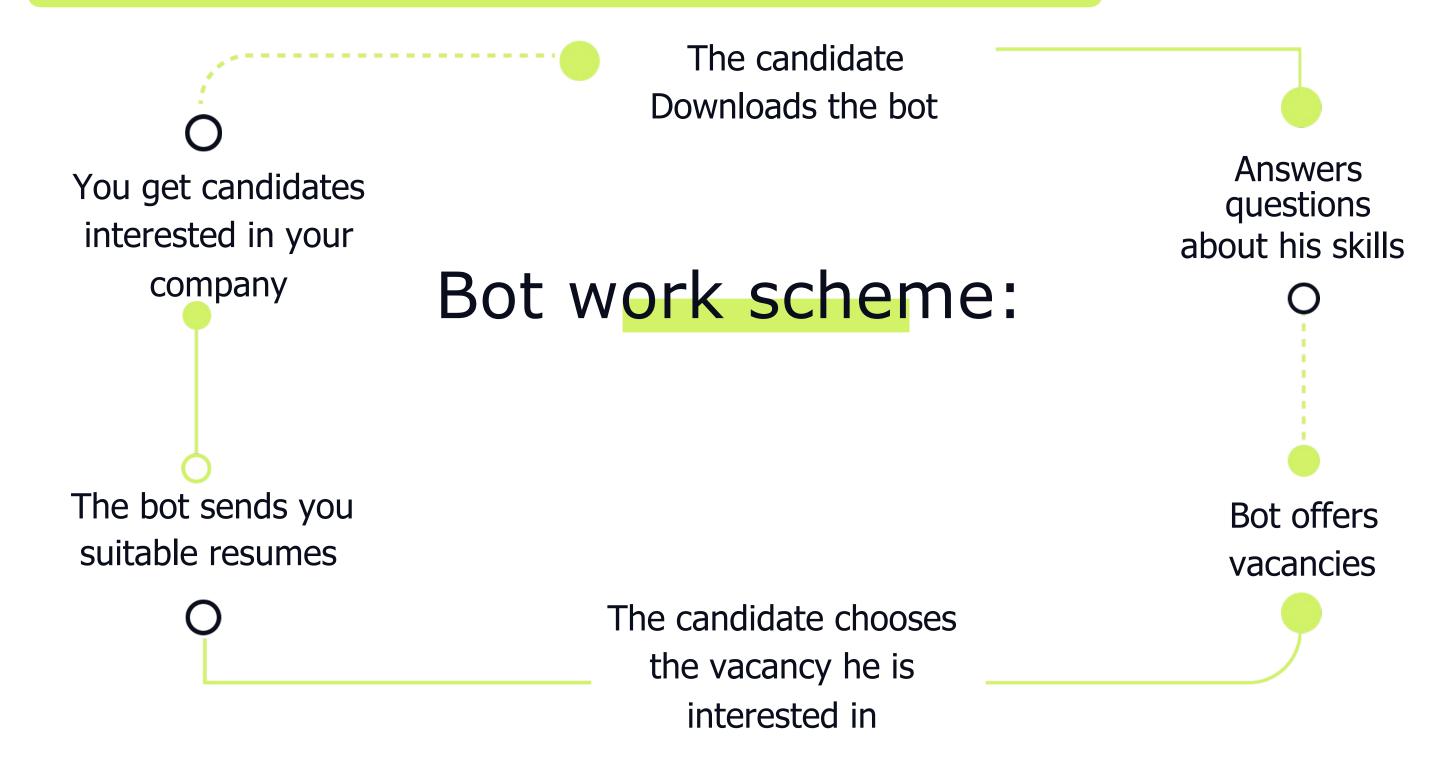

# Cerebro Bot is a recruiting bot in Telegram

The main goal - is to provide your company qualified candidates

# Cerebro Bot is a recruiting bot in Telegram

#### Pros of using the bot:

- 1. Advertising for your company
- 2. Additional source of candidates
- 3. Not spending money. Now we offer the free bot version

Imply is an international team of designers and brand experts united by the power of imagination to deliver cutting edge, sales driving solutions in the web3, fintech, retail, and other sectors.