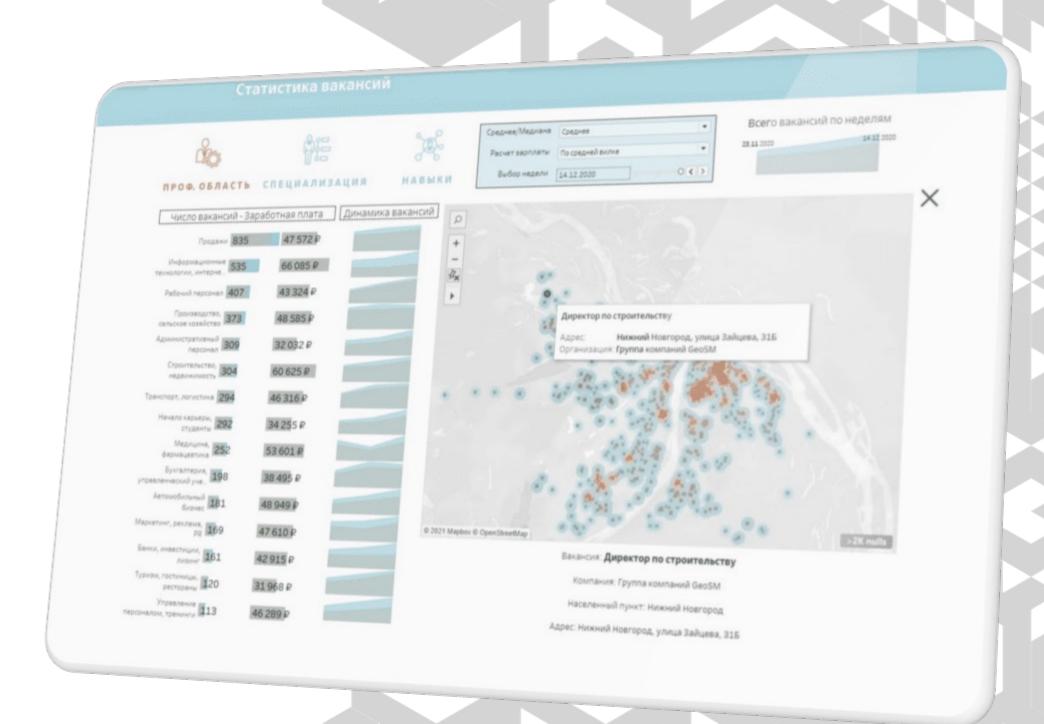

#### Open data accumulation portal

Gathering information from open sources, parsing of open resources, statistical processing and forecasting services

- Integration with PostgreSQL and MongoDB
- Automatic parsing and updating of open data
- Integration with any project (including presentation of Almodel results)
- Automatic visualization selection
- Integration of ready-made BI dashboards

#### **Examples of our work**

# Analysis of covid-19 impact on the labor market

We analyzed data from the 'hh.ru' web-site, and based on big data, built trends and configured the output of statistical information

- Automatic parsing of hh.ru
- Trend tracking
- PostgreSQL
- Automatic visualization selection