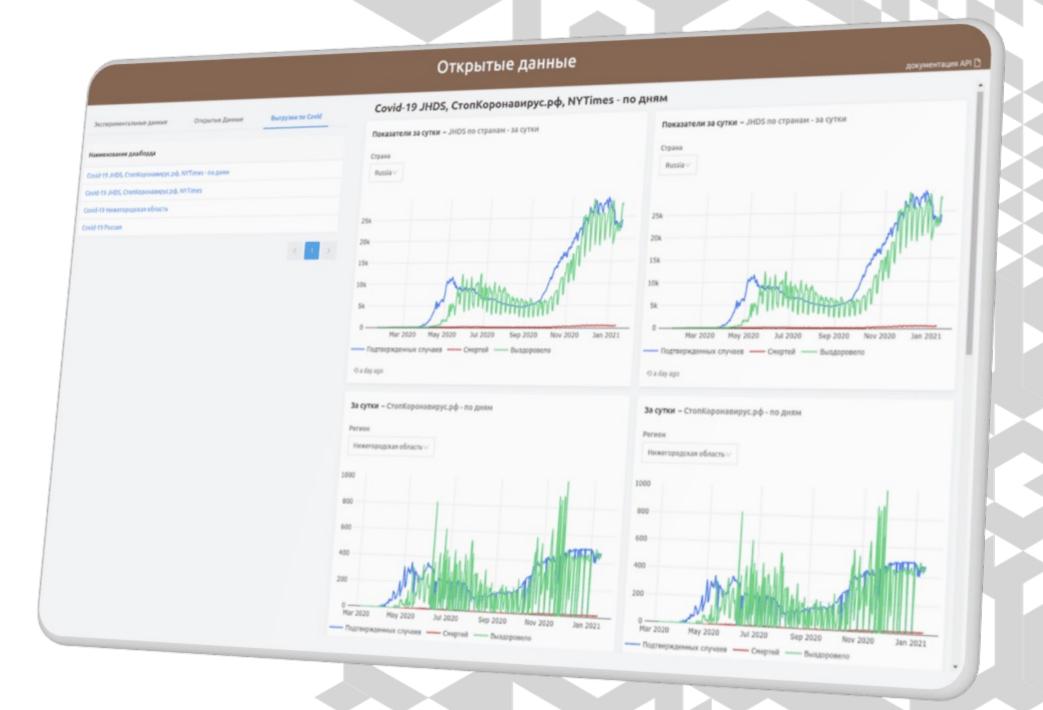

#### Open data accumulation portal

Gathering information from open sources, parsing of open resources, statistical processing and forecasting services

- Integration with PostgreSQL and MongoDB
- Automatic parsing and updating of open data
- Integration with any project (including presentation of Almodel results)
- Automatic visualization selection
- Integration of ready-made BI dashboards