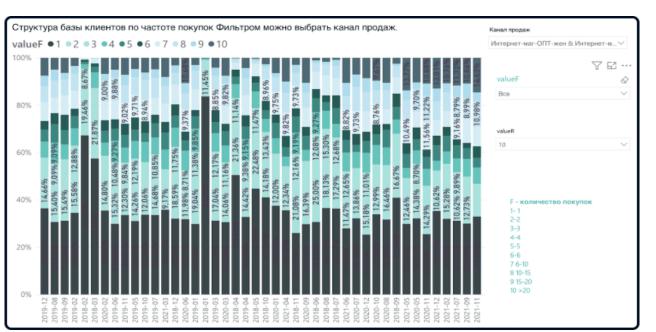

#### Open data accumulation portal

Gathering information from open sources, parsing of open resources, statistical processing and forecasting services

- Integration with PostgreSQL and MongoDB
- Automatic parsing and updating of open data
- Integration with any project (including presentation of Almodel results)
- Automatic visualization selection
- Integration of ready-made BI dashboards

# Analysis of covid-19 impact on the labor market

We analyzed data from the 'hh.ru' web-site, and based on big data, built trends and configured the output of statistical information

- Automatic parsing of hh.ru
- Trend tracking
- PostgreSQL
- Automatic visualization selection