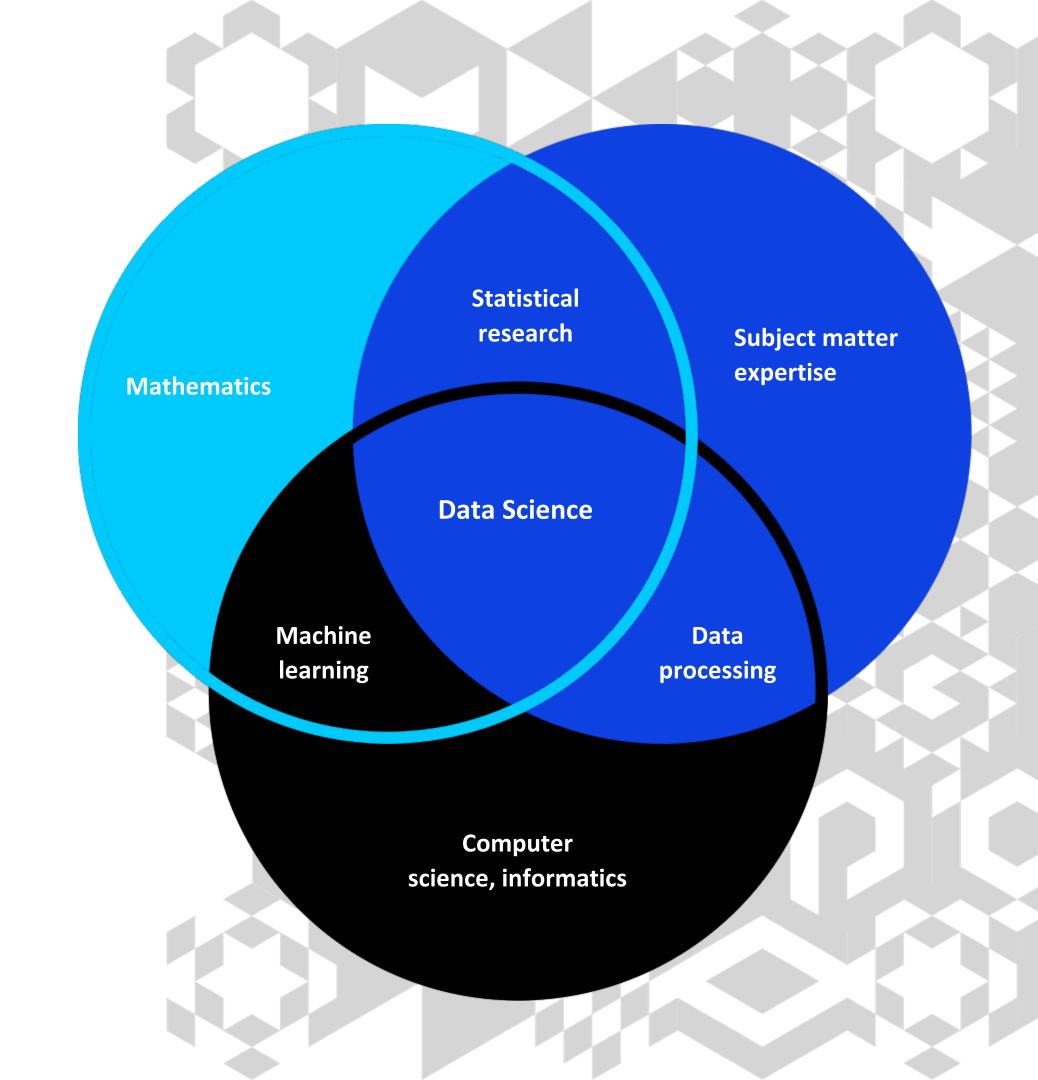

#### **Data Science enables us**

- To retrieve relevant information from a variety of sources
- To use real-time information flows
- To identify hidden patterns in big data
- To statistically analyze it to make competent business decisions