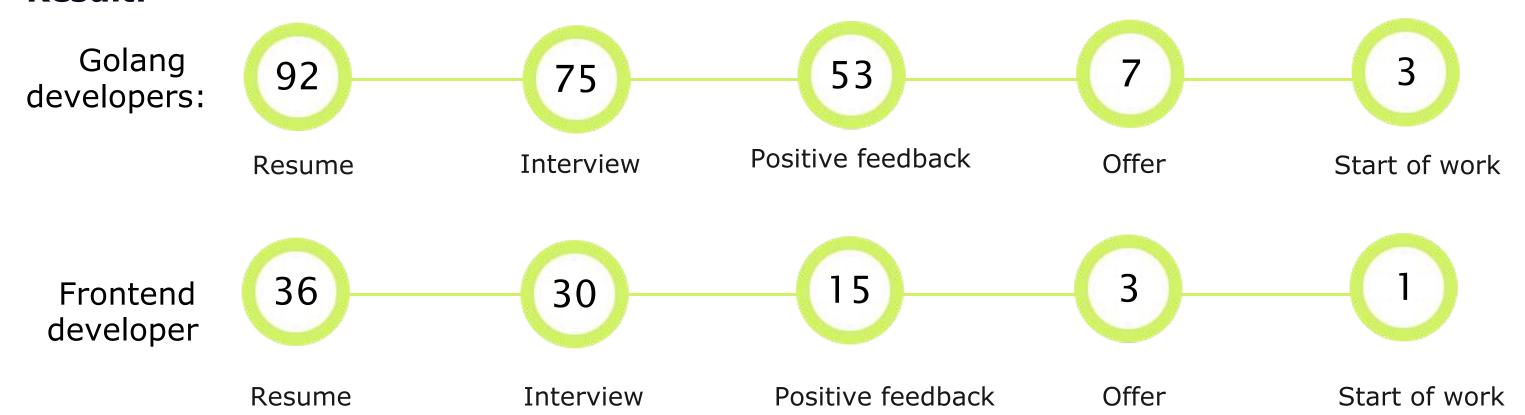

#### Task:

Large GameDev company Mascot games needed help with hiring several Golang developers and Frontend developer.

#### **Result:**