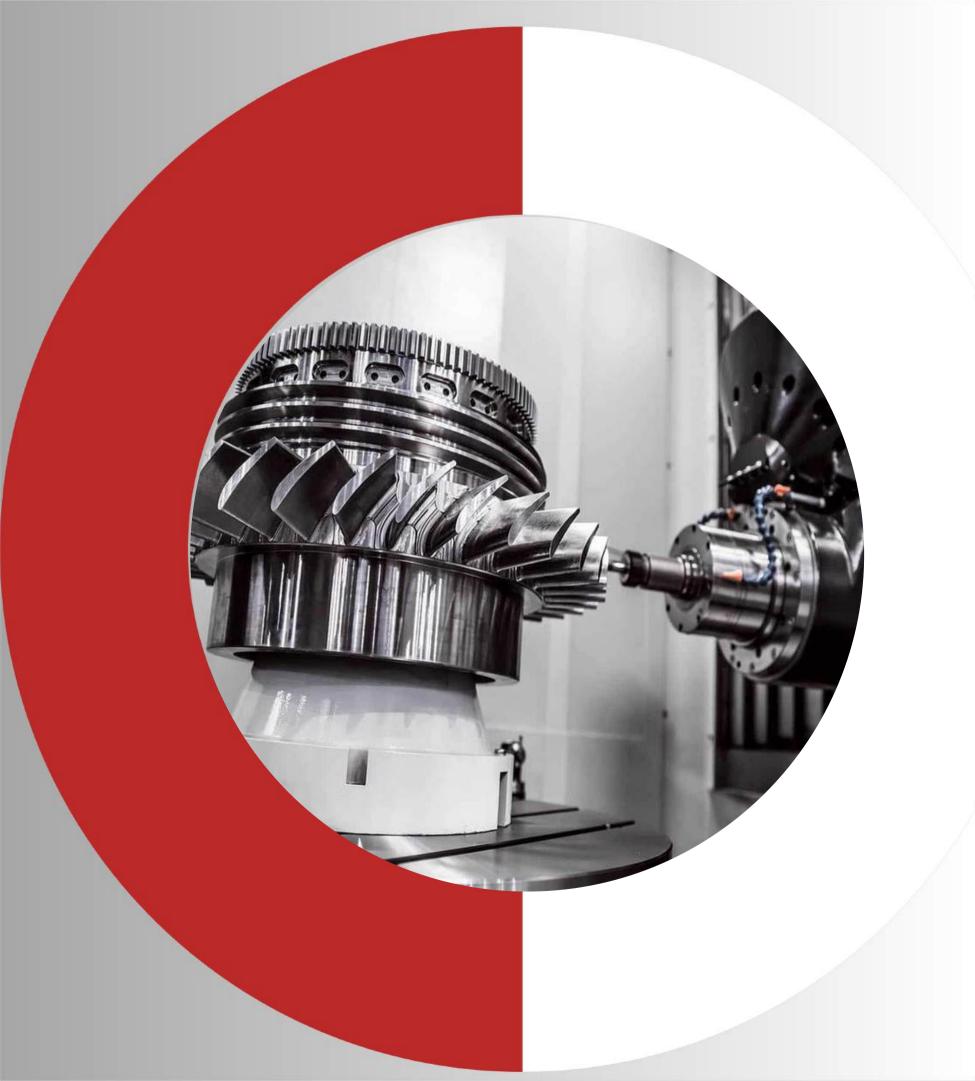

#### CNC MACHINING

At Take Craft Engineering, we respond to various industrial needs with our high- precision and high-quality machining services. Machining is a manufacturing method used to shape metal and other materials into desired forms and dimensions. The modern machines and technologies we use in this process elevate the quality and production efficiency of our products to the highest level.