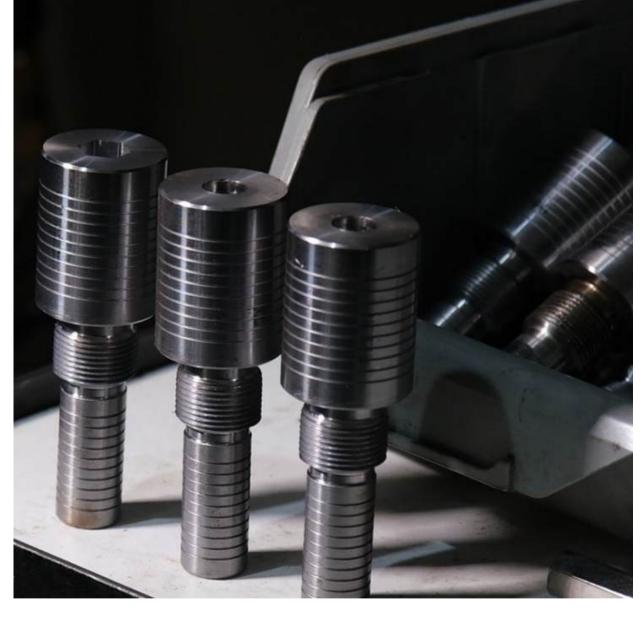

#### CNC MACHINING

At Take Craft Engineering, we respond to various industrial needs with our high- precision and high-quality machining services. Machining is a manufacturing method used to shape metal and other materials into desired forms and dimensions. The modern machines and technologies we use in this process elevate the quality and production efficiency of our products to the highest level.