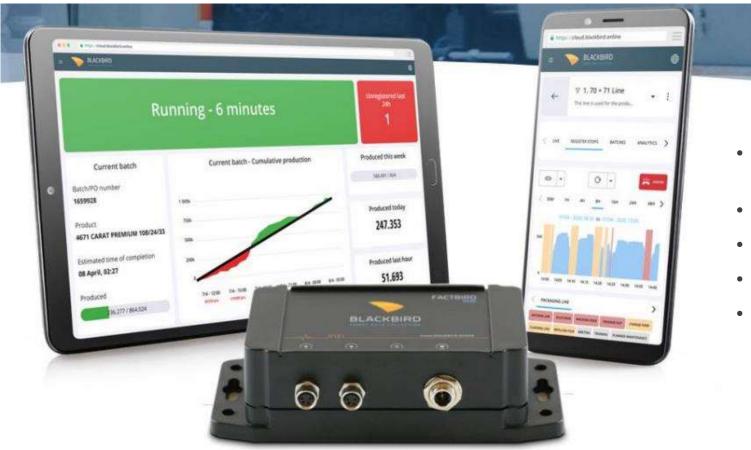

#### **OEE Software**

• Blackbird OEE system Turkey Sales Partnership

Wireless Plug and Play Data Collection More Than an OEE System

- Plug run with maximum One hour inside installation .
- wifi or via GSM ability to work
- Live 24 hours to data access
- Cloudy backup
- Different to sensors compatibility