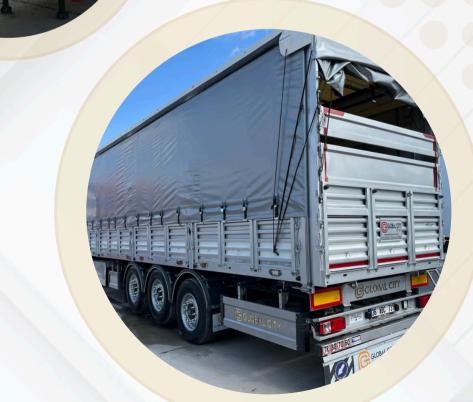

### CURTAIN SIDE TRAILER

GLOBAL CITY

| UPPER STRUCTURE   | : MADE OF HIGH STRENGTH STEEL &ALUMINUM RAIL<br>ROOF SYSTEM (HIGH STRENGTH CURTAIN)                                                                                          |
|-------------------|------------------------------------------------------------------------------------------------------------------------------------------------------------------------------|
| AXLES             | : SAF,BPW OR TURKISH BRANDS                                                                                                                                                  |
| ELECTRICAL SYSTEM | SABA, ASPOECK OR GLOBAL CITY BRANDS COMPLIANT<br>WITH EC76/756 REGULATIONS 2*7 +15 PIN SOCKET, WITH<br>24V LIGHTS ON SIDES (INCLUDING REVERSING LIGHT AND<br>REVERSING HORN) |
| LENGTH            | : 13600 MM                                                                                                                                                                   |
| WEIGHT(±%3)       | : 6500 - 7000 KG                                                                                                                                                             |
| TIRES             | : 6 PIECES 385/65 R 22,5                                                                                                                                                     |
| BRAKES (EBS)      | : WABCO OR KNORR BRANDS EBS 2S/2M RSS71/320<br>COMPLIANT WITH EU STANDARTS DOUBLE LINE SYSTEM<br>(WITH YELLOW METAL FITTINGS )                                               |
| CHASSIS           | : HIGH STRENGTH ST52 STELL *30+4 SEQUENCE I-SECTION<br>(80 NPI) . MADE BY ST52 SLAB (12MM) FORMED BY<br>AUTOMATIC SUBMERGED ARC WELDING                                      |
| PAINTING          | : CRETE METAL SANDING, EPOXY PRIME COAT, ACRYLIC PAINT                                                                                                                       |
| LANDING GEARS     | : 25000 KG CARRYING CAPACITY, DOUBLE SPEED,<br>MECHANICAL LANDING GEARS                                                                                                      |
| KING PIN          | : 2" KING PIN IN 94/20 EEC NORMS                                                                                                                                             |
| ACCESSORIES       | : TOOL AND FOOD BOX / WATER TANK/ FIRE EXTINGUISHER<br>CABINET / WHELL CHOCKS/ MUD FLAPS                                                                                     |