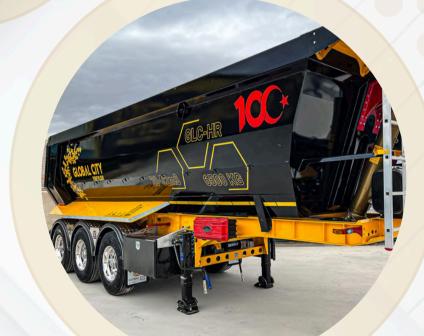

# SCRAP CARRIER DROP SIDE TRAILER

|                   |                                                                                                                                                                                  | 00   |
|-------------------|----------------------------------------------------------------------------------------------------------------------------------------------------------------------------------|------|
|                   |                                                                                                                                                                                  | (UN) |
| UPPER STRUCTURE   | : COVERS AND COVERS PARTS MADE OF HIGH STRENGTH<br>HARDOX STELL. COLUMNS AND FLANK MADE OF HIGH<br>STRENGH DOMEX STELL.                                                          |      |
| AXLES             | : SAF,BPW OR TURKISH BRANDS                                                                                                                                                      |      |
| ELECTRICAL SYSTEM | I : SABA, ASPOECK OR GLOBAL CITY BRANDS COMPLIANT<br>WITH EC76/756 REGULATIONS 2*7 +15 PIN SOCKET, WITH<br>24V LIGHTS ON SIDES (INCLUDING REVERSING LIGHT AND<br>REVERSING HORN) | Z    |
| LENGTH            | : 13600 MM                                                                                                                                                                       |      |
| WEIGHT(±%3)       | : 6400 - 6500 KG                                                                                                                                                                 |      |
| TIRES             | : 6 PIECES 385/65 R 22,5                                                                                                                                                         | 20   |
| BRAKES (EBS)      | : WABCO OR KNORR BRANDS EBS 2S/2M RSS71/320<br>COMPLIANT WITH EU STANDARTS DOUBLE LINE SYSTEM<br>(WITH YELLOW METAL FITTINGS)                                                    | =    |
| CHASSIS           | : HIGH STRENGTH ST52 STELL *30+4 SEQUENCE I-SECTION<br>(80 NPI) . MADE BY ST52 SLAB (12MM) FORMED BY<br>AUTOMATIC SUBMERGED ARC WELDING                                          | الرح |
| PAINTING          | : CRETE METAL SANDING, EPOXY PRIME COAT, ACRYLIC PAINT                                                                                                                           | M    |
| LANDING GEARS     | 25000 KG CARRYING CAPACITY, DOUBLE SPEED,<br>MECHANICAL LANDING GEARS                                                                                                            |      |
| KING PIN          | : 2" KING PIN IN 94/20 EEC NORMS                                                                                                                                                 |      |
| ACCESSORIES       | : TOOL AND FOOD BOX / WATER TANK/ FIRE EXTINGUISHER<br>CABINET / WHELL CHOCKS/ MUD FLAPS                                                                                         |      |
|                   |                                                                                                                                                                                  | 20   |
|                   |                                                                                                                                                                                  |      |
|                   |                                                                                                                                                                                  | 2    |
|                   |                                                                                                                                                                                  | 00   |