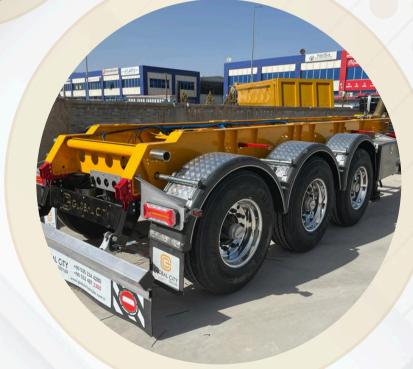

#### Types of chassis and carrier

- 2.1 Container carrier
- 2.2 Container carrier with tipper
- 2.3 Tipper chassis
- 2.4 Tanker chassis

4

1

2

Lowbed semi-trailer

- Types of tipper
  - 4.1 Tipper
    4.2 Accordion tipper
    4.3 Scrap tipper
    4.4 Tipper with cover
    4.5 Truck mounted dumper
- 5 Tanker
- 6

## CONTAINER CARRIER

0

C

| CHASSIS           | : HIGH STRENGTH STELL , FORMED BY AUTOMATIC SUBMERGED ARC WELDING                                                                                                            |
|-------------------|------------------------------------------------------------------------------------------------------------------------------------------------------------------------------|
| AXLES             | : SAF,BPW OR TURKISH BRANDS                                                                                                                                                  |
| ELECTRICAL SYSTEM | SABA, ASPOECK OR GLOBAL CITY BRANDS COMPLIANT<br>WITH EC76/756 REGULATIONS 2*7 +15 PIN SOCKET, WITH<br>24V LIGHTS ON SIDES (INCLUDING REVERSING LIGHT AND<br>REVERSING HORN) |
| TIRES             | : 6 PIECES 385/65 R 22,5                                                                                                                                                     |
|                   |                                                                                                                                                                              |
| BRAKES (EBS)      | : WABCO OR KNORR BRANDS EBS 2S/2M RSS71/320<br>COMPLIANT WITH EU STANDARTS DOUBLE LINE SYSTEM<br>(WITH YELLOW METAL FITTINGS )                                               |
| PAINTING          | : CRETE METAL SANDING, EPOXY PRIME COAT, ACRYLIC PAINT                                                                                                                       |
| KING PIN          | 2" KING PIN IN 94/20 EEC NORMS                                                                                                                                               |
| ACCESSORIES       | : TOOL AND FOOD BOX / WATER TANK/ FIRE EXTINGUISHER<br>CABINET / WHELL CHOCKS/ MUD FLAPS                                                                                     |