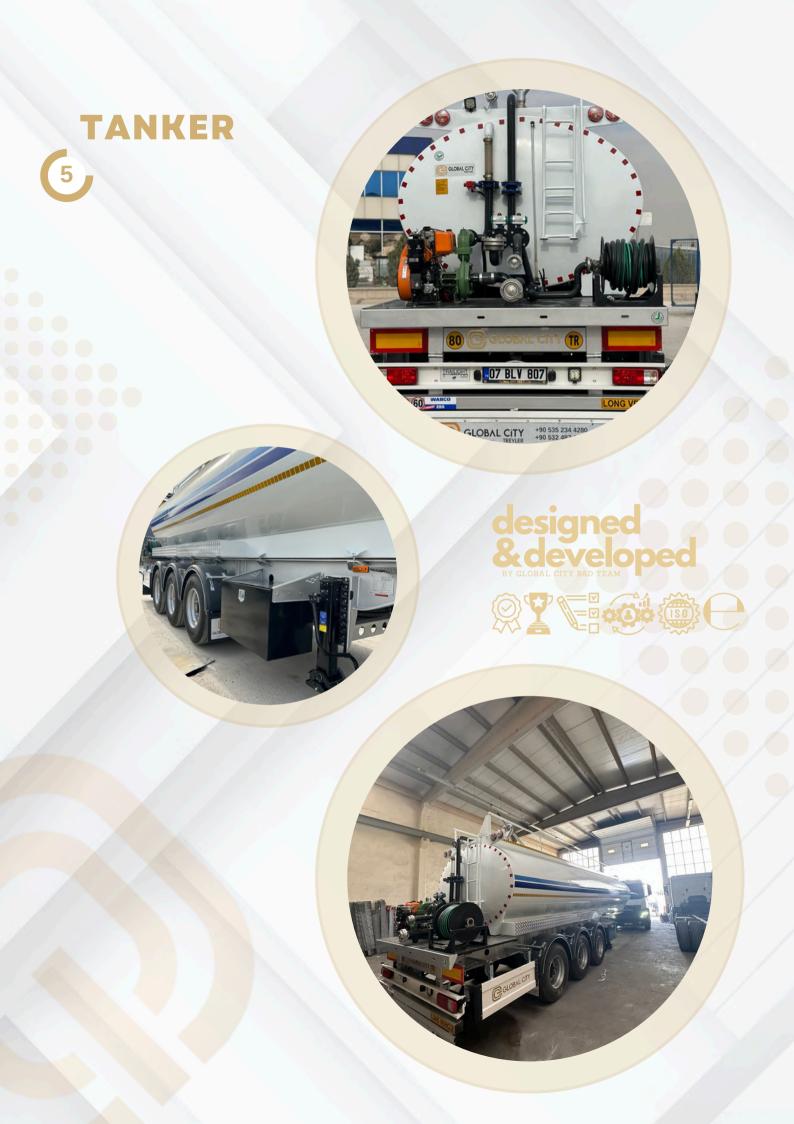

### TANKER CHASSIS

....

| CHASSIS           | : HIGH STRENGTH STELL , FORMED BY AUTOMATIC SUBMERGED ARC WELDING                                                                                                            |
|-------------------|------------------------------------------------------------------------------------------------------------------------------------------------------------------------------|
| AXLES             | : SAF,BPW OR TURKISH BRANDS                                                                                                                                                  |
| ELECTRICAL SYSTEM | SABA, ASPOECK OR GLOBAL CITY BRANDS COMPLIANT<br>WITH EC76/756 REGULATIONS 2*7 +15 PIN SOCKET, WITH<br>24V LIGHTS ON SIDES (INCLUDING REVERSING LIGHT AND<br>REVERSING HORN) |
| TIRES             | : 6 PIECES 385/65 R 22,5                                                                                                                                                     |
|                   |                                                                                                                                                                              |
| BRAKES (EBS)      | : WABCO OR KNORR BRANDS EBS 2S/2M RSS71/320<br>COMPLIANT WITH EU STANDARTS DOUBLE LINE SYSTEM<br>(WITH YELLOW METAL FITTINGS )                                               |
| PAINTING          | : CRETE METAL SANDING, EPOXY PRIME COAT, ACRYLIC PAINT                                                                                                                       |
| KING PIN          | 2" KING PIN IN 94/20 EEC NORMS                                                                                                                                               |
| ACCESSORIES       | : TOOL AND FOOD BOX / WATER TANK/ FIRE EXTINGUISHER<br>CABINET / WHELL CHOCKS/ MUD FLAPS                                                                                     |

| CHASSIS           | : HIGH STRENGTH STELL , FORMED BY AUTOMATIC SUBMERGED ARC WELDING                                                                                                              |  |
|-------------------|--------------------------------------------------------------------------------------------------------------------------------------------------------------------------------|--|
| AXLES             | : SAF,BPW OR TURKISH BRANDS                                                                                                                                                    |  |
| TOTAL LENGTH      | : 11000 - 13500 MM                                                                                                                                                             |  |
| ELECTRICAL SYSTEM | : SABA, ASPOECK OR GLOBAL CITY BRANDS COMPLIANT<br>WITH EC76/756 REGULATIONS 2*7 +15 PIN SOCKET, WITH<br>24V LIGHTS ON SIDES (INCLUDING REVERSING LIGHT AND<br>REVERSING HORN) |  |
| TIRES             | : 6 PIECES 385/65 R 22,5 / 17,5 (FOR 3 AXLES)                                                                                                                                  |  |
|                   |                                                                                                                                                                                |  |
| BRAKES (EBS)      | : WABCO OR KNORR BRANDS EBS 2S/2M RSS71/320<br>COMPLIANT WITH EU STANDARTS DOUBLE LINE SYSTEM<br>(WITH YELLOW METAL FITTINGS)                                                  |  |
| PAINTING          | : CRETE METAL SANDING, EPOXY PRIME COAT, ACRYLIC PAINT                                                                                                                         |  |
| KING PIN          | : 2" KING PIN IN 94/20 EEC NORMS OR 3,5" DOUBLE KING PIN                                                                                                                       |  |
| ACCESSORIES       | : TOOL AND FOOD BOX / WATER TANK/ FIRE EXTINGUISHER<br>CABINET / WHELL CHOCKS/ MUD FLAPS                                                                                       |  |