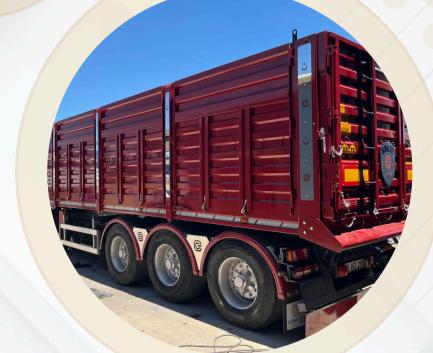

# SCRAP CARRIER DROP SIDE TRAILER

|                   |                                                                                                                                                                                  | 00   |
|-------------------|----------------------------------------------------------------------------------------------------------------------------------------------------------------------------------|------|
|                   |                                                                                                                                                                                  | (UN) |
| UPPER STRUCTURE   | : COVERS AND COVERS PARTS MADE OF HIGH STRENGTH<br>HARDOX STELL. COLUMNS AND FLANK MADE OF HIGH<br>STRENGH DOMEX STELL.                                                          |      |
| AXLES             | : SAF,BPW OR TURKISH BRANDS                                                                                                                                                      |      |
| ELECTRICAL SYSTEM | I : SABA, ASPOECK OR GLOBAL CITY BRANDS COMPLIANT<br>WITH EC76/756 REGULATIONS 2*7 +15 PIN SOCKET, WITH<br>24V LIGHTS ON SIDES (INCLUDING REVERSING LIGHT AND<br>REVERSING HORN) | Z    |
| LENGTH            | : 13600 MM                                                                                                                                                                       |      |
| WEIGHT(±%3)       | : 6400 - 6500 KG                                                                                                                                                                 |      |
| TIRES             | : 6 PIECES 385/65 R 22,5                                                                                                                                                         | 20   |
| BRAKES (EBS)      | : WABCO OR KNORR BRANDS EBS 2S/2M RSS71/320<br>COMPLIANT WITH EU STANDARTS DOUBLE LINE SYSTEM<br>(WITH YELLOW METAL FITTINGS)                                                    | =    |
| CHASSIS           | : HIGH STRENGTH ST52 STELL *30+4 SEQUENCE I-SECTION<br>(80 NPI) . MADE BY ST52 SLAB (12MM) FORMED BY<br>AUTOMATIC SUBMERGED ARC WELDING                                          | الرح |
| PAINTING          | : CRETE METAL SANDING, EPOXY PRIME COAT, ACRYLIC PAINT                                                                                                                           | M    |
| LANDING GEARS     | 25000 KG CARRYING CAPACITY, DOUBLE SPEED,<br>MECHANICAL LANDING GEARS                                                                                                            |      |
| KING PIN          | : 2" KING PIN IN 94/20 EEC NORMS                                                                                                                                                 |      |
| ACCESSORIES       | : TOOL AND FOOD BOX / WATER TANK/ FIRE EXTINGUISHER<br>CABINET / WHELL CHOCKS/ MUD FLAPS                                                                                         |      |
|                   |                                                                                                                                                                                  | 20   |
|                   |                                                                                                                                                                                  |      |
|                   |                                                                                                                                                                                  | 2    |
|                   |                                                                                                                                                                                  | 00   |