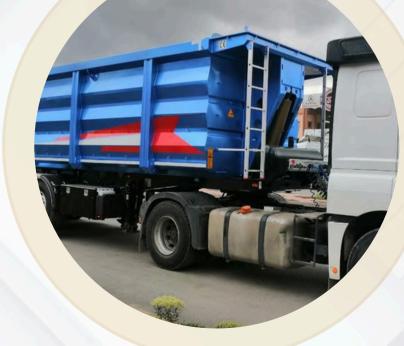

# SCRAP CARRIER DROP SIDE TRAILER

|                   |                                                                                                                                                                                  | 00   |
|-------------------|----------------------------------------------------------------------------------------------------------------------------------------------------------------------------------|------|
|                   |                                                                                                                                                                                  | (UN) |
| UPPER STRUCTURE   | : COVERS AND COVERS PARTS MADE OF HIGH STRENGTH<br>HARDOX STELL. COLUMNS AND FLANK MADE OF HIGH<br>STRENGH DOMEX STELL.                                                          |      |
| AXLES             | : SAF,BPW OR TURKISH BRANDS                                                                                                                                                      |      |
| ELECTRICAL SYSTEM | I : SABA, ASPOECK OR GLOBAL CITY BRANDS COMPLIANT<br>WITH EC76/756 REGULATIONS 2*7 +15 PIN SOCKET, WITH<br>24V LIGHTS ON SIDES (INCLUDING REVERSING LIGHT AND<br>REVERSING HORN) | Z    |
| LENGTH            | : 13600 MM                                                                                                                                                                       |      |
| WEIGHT(±%3)       | : 6400 - 6500 KG                                                                                                                                                                 |      |
| TIRES             | : 6 PIECES 385/65 R 22,5                                                                                                                                                         | 20   |
| BRAKES (EBS)      | : WABCO OR KNORR BRANDS EBS 2S/2M RSS71/320<br>COMPLIANT WITH EU STANDARTS DOUBLE LINE SYSTEM<br>(WITH YELLOW METAL FITTINGS)                                                    | =    |
| CHASSIS           | : HIGH STRENGTH ST52 STELL *30+4 SEQUENCE I-SECTION<br>(80 NPI) . MADE BY ST52 SLAB (12MM) FORMED BY<br>AUTOMATIC SUBMERGED ARC WELDING                                          | الرح |
| PAINTING          | : CRETE METAL SANDING, EPOXY PRIME COAT, ACRYLIC PAINT                                                                                                                           | M    |
| LANDING GEARS     | 25000 KG CARRYING CAPACITY, DOUBLE SPEED,<br>MECHANICAL LANDING GEARS                                                                                                            |      |
| KING PIN          | : 2" KING PIN IN 94/20 EEC NORMS                                                                                                                                                 |      |
| ACCESSORIES       | : TOOL AND FOOD BOX / WATER TANK/ FIRE EXTINGUISHER<br>CABINET / WHELL CHOCKS/ MUD FLAPS                                                                                         |      |
|                   |                                                                                                                                                                                  | 20   |
|                   |                                                                                                                                                                                  |      |
|                   |                                                                                                                                                                                  | 2    |
|                   |                                                                                                                                                                                  | 00   |