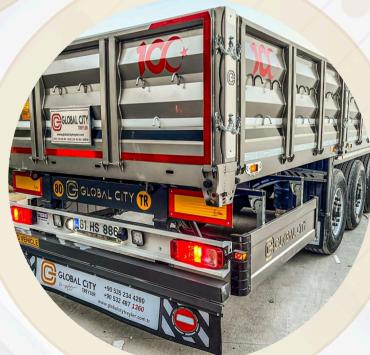

TAL SANDING, EPOXY PRIME COAT, ACRYLIC PAINT                                                                                                                       |
| LANDING GEARS     | 25000 KG CARRYING CAPACITY, DOUBLE SPEED,<br>MECHANICAL LANDING GEARS                                                                                                        |
| KING PIN          | : 2" KING PIN IN 94/20 EEC NORMS                                                                                                                                             |
| ACCESSORIES       | : TOOL AND FOOD BOX / WATER TANK/ FIRE EXTINGUISHER<br>CABINET / WHELL CHOCKS/ MUD FLAPS                                                                                     |

# SCRAP CARRIER DROP SIDE TRAILER











|                   |                                                                                                                                                                                  | 00   |
|-------------------|----------------------------------------------------------------------------------------------------------------------------------------------------------------------------------|------|
|                   |                                                                                                                                                                                  | (UN) |
| UPPER STRUCTURE   | : COVERS AND COVERS PARTS MADE OF HIGH STRENGTH<br>HARDOX STELL. COLUMNS AND FLANK MADE OF HIGH<br>STRENGH DOMEX STELL.