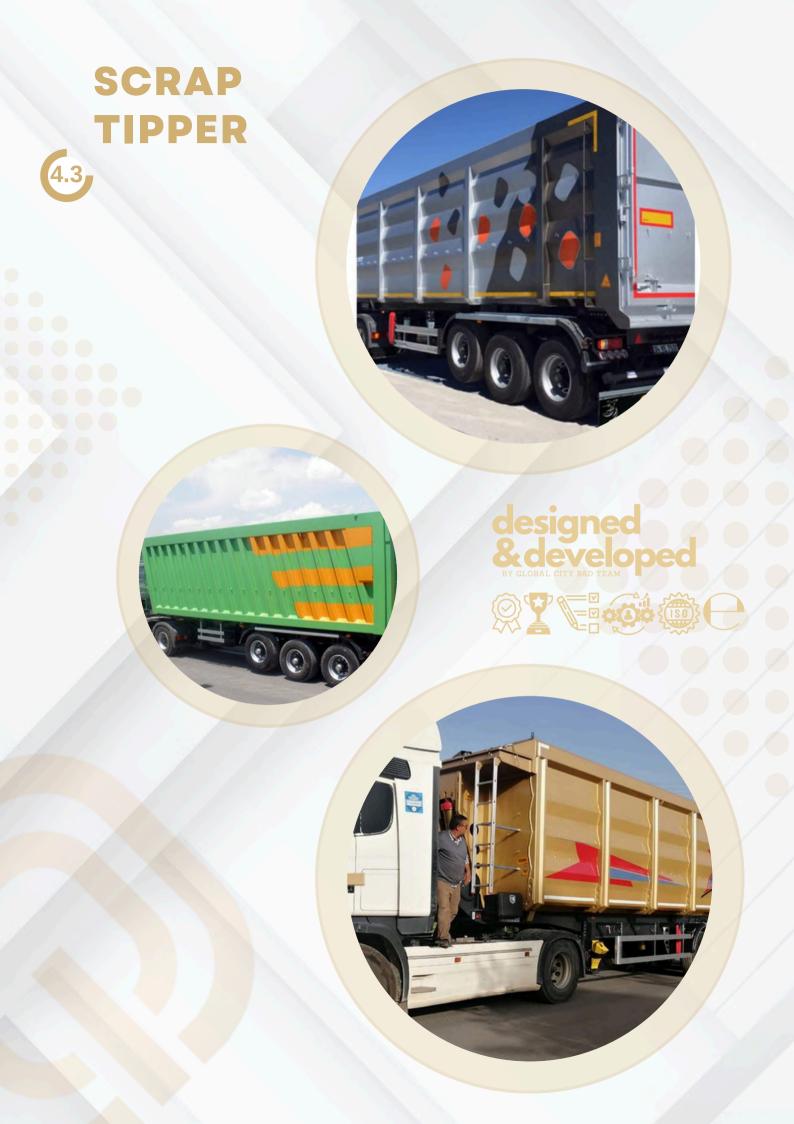

# SCRAP CARRIER DROP SIDE TRAILER

|                   |                                                                                                                                                                                  | 00   |
|-------------------|----------------------------------------------------------------------------------------------------------------------------------------------------------------------------------|------|
|                   |                                                                                                                                                                                  | (UN) |
| UPPER STRUCTURE   | : COVERS AND COVERS PARTS MADE OF HIGH STRENGTH<br>HARDOX STELL. COLUMNS AND FLANK MADE OF HIGH<br>STRENGH DOMEX STELL.                                                          |      |
| AXLES             | : SAF,BPW OR TURKISH BRANDS                                                                                                                                                      |      |
| ELECTRICAL SYSTEM | I : SABA, ASPOECK OR GLOBAL CITY BRANDS COMPLIANT<br>WITH EC76/756 REGULATIONS 2*7 +15 PIN SOCKET, WITH<br>24V LIGHTS ON SIDES (INCLUDING REVERSING LIGHT AND<br>REVERSING HORN) | Z    |
| LENGTH            | : 13600 MM                                                                                                                                                                       |      |
| WEIGHT(±%3)       | : 6400 - 6500 KG                                                                                                                                                                 |      |
| TIRES             | : 6 PIECES 385/65 R 22,5                                                                                                                                                         | 20   |
| BRAKES (EBS)      | : WABCO OR KNORR BRANDS EBS 2S/2M RSS71/320<br>COMPLIANT WITH EU STANDARTS DOUBLE LINE SYSTEM<br>(WITH YELLOW METAL FITTINGS)                                                    | =    |
| CHASSIS           | : HIGH STRENGTH ST52 STELL *30+4 SEQUENCE I-SECTION<br>(80 NPI) . MADE BY ST52 SLAB (12MM) FORMED BY<br>AUTOMATIC SUBMERGED ARC WELDING                                          | الرح |
| PAINTING          | : CRETE METAL SANDING, EPOXY PRIME COAT, ACRYLIC PAINT                                                                                                                           | M    |
| LANDING GEARS     | 25000 KG CARRYING CAPACITY, DOUBLE SPEED,<br>MECHANICAL LANDING GEARS                                                                                                            |      |
| KING PIN          | : 2" KING PIN IN 94/20 EEC NORMS                                                                                                                                                 |      |
| ACCESSORIES       | : TOOL AND FOOD BOX / WATER TANK/ FIRE EXTINGUISHER<br>CABINET / WHELL CHOCKS/ MUD FLAPS                                                                                         |      |
|                   |                                                                                                                                                                                  | 20   |
|                   |                                                                                                                                                                                  |      |
|                   |                                                                                                                                                                                  | 2    |
|                   |                                                                                                                                                                                  | 00   |