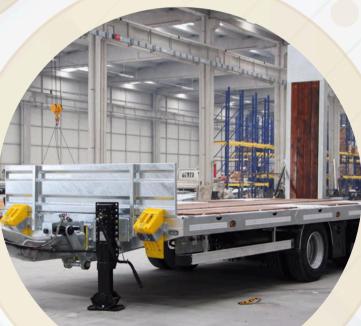

 Correction
 Correction

 Correction
 C

2/1

Tandem and Tridem Trailer

1.1Tandem trailer1.2Tridem trailer

**Special Products** 

TANDEM TRAILER

A

| CHASSIS           | : | MADE BY HIGH STRENGTH ST52 STELL FORMED BY<br>AUTOMATIC SUBMERGED ARC WELDING |
|-------------------|---|-------------------------------------------------------------------------------|
| AXLES             | : | EUROPEAN OR TURKISH BRANDS (2 PCS)                                            |
| ELECTRICAL SYSTEM | : | COMPLIANT WITH EC76/756 REGULATIONS                                           |
| WEIGHT(±%3)       | : | 5000 KG                                                                       |
| TIRES             |   | TIRE OPTIONS SUITABLE FOR 17,5" RIMS                                          |
| BRAKES (EBS)      | : | EBS 2S/2M COMPLIANT WITH EU STANDARTS                                         |
| PAINTING          | : | CRETE METAL SANDING, EPOXY PRIME COAT, ACRYLIC PAINT                          |
| LANDING GEARS     | : | 650 MM MECHANICAL LANDING LEG.                                                |
| ACCESSORIES       | : | TOOL BOX / WHEEL CHOCK / PLASTİC FENDERS /<br>REFLECTORS                      |
|                   |   |                                                                               |