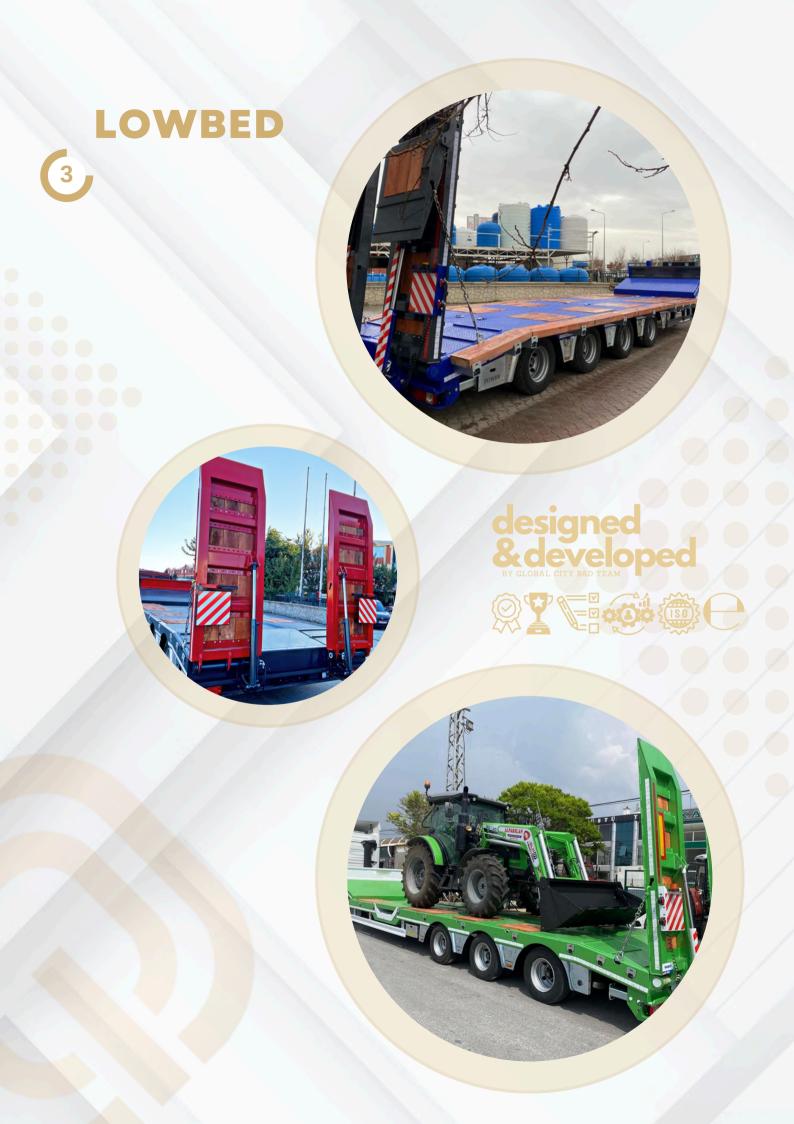

#### Types of chassis and carrier

- 2.1 Container carrier
- 2.2 Container carrier with tipper
- 2.3 Tipper chassis
- 2.4 Tanker chassis

4

1

2

Lowbed semi-trailer

- Types of tipper
  - 4.1 Tipper
    4.2 Accordion tipper
    4.3 Scrap tipper
    4.4 Tipper with cover
    4.5 Truck mounted dumper
- 5 Tanker
- 6