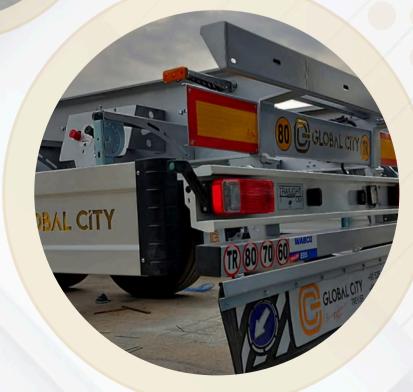

7

Curtain side trailer

- Types of drop side trailer
  - 7.1, Drop side trailer (light)
  - 7.2, Quadruple additional drop side trailer
  - 7.3 Vegetables drop side trailer
  - 7.4 Drop side trailer (standart)
  - 7.5 Scrap carrier drop side trailer

### CURTAIN SIDE TRAILER

GLOBAL CITY

| UPPER STRUCTURE   | : MADE OF HIGH STRENGTH STEEL &ALUMINUM RAIL<br>ROOF SYSTEM (HIGH STRENGTH CURTAIN)                                                                                          |
|-------------------|------------------------------------------------------------------------------------------------------------------------------------------------------------------------------|
| AXLES             | : SAF,BPW OR TURKISH BRANDS                                                                                                                                                  |
| ELECTRICAL SYSTEM | SABA, ASPOECK OR GLOBAL CITY BRANDS COMPLIANT<br>WITH EC76/756 REGULATIONS 2*7 +15 PIN SOCKET, WITH<br>24V LIGHTS ON SIDES (INCLUDING REVERSING LIGHT AND<br>REVERSING HORN) |
| LENGTH            | : 13600 MM                                                                                                                                                                   |
| WEIGHT(±%3)       | : 6500 - 7000 KG                                                                                                                                                             |
| TIRES             | : 6 PIECES 385/65 R 22,5                                                                                                                                                     |
| BRAKES (EBS)      | : WABCO OR KNORR BRANDS EBS 2S/2M RSS71/320<br>COMPLIANT WITH EU STANDARTS DOUBLE LINE SYSTEM<br>(WITH YELLOW METAL FITTINGS )                                               |
| CHASSIS           | : HIGH STRENGTH ST52 STELL *30+4 SEQUENCE I-SECTION<br>(80 NPI) . MADE BY ST52 SLAB (12MM) FORMED BY<br>AUTOMATIC SUBMERGED ARC WELDING                                      |
| PAINTING          | : CRETE METAL SANDING, EPOXY PRIME COAT, ACRYLIC PAINT                                                                                                                       |
| LANDING GEARS     | : 25000 KG CARRYING CAPACITY, DOUBLE SPEED,<br>MECHANICAL LANDING GEARS                                                                                                      |
| KING PIN          | : 2" KING PIN IN 94/20 EEC NORMS                                                                                                                                             |
| ACCESSORIES       | : TOOL AND FOOD BOX / WATER TANK/ FIRE EXTINGUISHER<br>CABINET / WHELL CHOCKS/ MUD FLAPS                                                                                     |