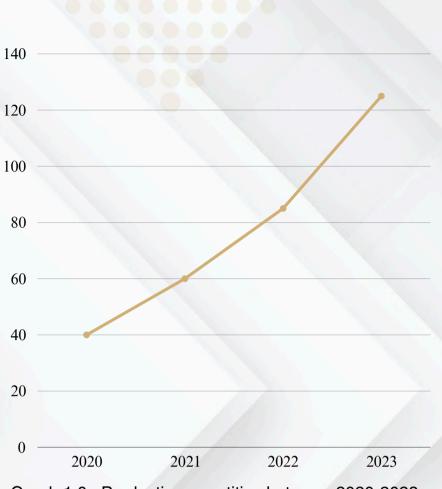

| 20   |
|                   |                                                                                                                                                                                  |      |
|                   |                                                                                                                                                                                  | 2    |
|                   |                                                                                                                                                                                  | 00   |

# SPECIAL PRODUCTS

GLOBAL CIT



10



# **PRODUCTS DETAILS**



## **PRODUCTS DETAILS**





Graph 1.0 : Production quantities between 2020-2023

# 

Schema 1.0 : 8 out of 10 people preferred Global City again after their first order

\*Graphs and schemas are recorded with official documents. GRAPHS S

# 0771CIAI

DOGUMENTS

| TP/                       |                                                                                               | 8089        |
|---------------------------|-----------------------------------------------------------------------------------------------|-------------|
|                           | SCIL BELGESI<br>52 - Ticaret - Hizmet                                                         |             |
| C                         | GLOBAL CITY                                                                                   |             |
|