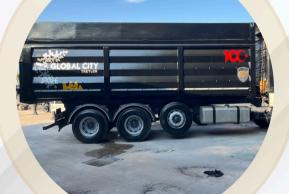

# SCRAP CARRIER DROP SIDE TRAILER

|                   |                                                                                                                                                                                  | 00   |
|-------------------|----------------------------------------------------------------------------------------------------------------------------------------------------------------------------------|------|
|                   |                                                                                                                                                                                  | (UN) |
| UPPER STRUCTURE   | : COVERS AND COVERS PARTS MADE OF HIGH STRENGTH<br>HARDOX STELL. COLUMNS AND FLANK MADE OF HIGH<br>STRENGH DOMEX STELL.                                                          |      |
| AXLES             | : SAF,BPW OR TURKISH BRANDS                                                                                                                                                      |      |
| ELECTRICAL SYSTEM | I : SABA, ASPOECK OR GLOBAL CITY BRANDS COMPLIANT<br>WITH EC76/756 REGULATIONS 2*7 +15 PIN SOCKET, WITH<br>24V LIGHTS ON SIDES (INCLUDING REVERSING LIGHT AND<br>REVERSING HORN) | Z    |
| LENGTH            | : 13600 MM                                                                                                                                                                       |      |
| WEIGHT(±%3)       | : 6400 - 6500 KG                                                                                                                                                                 |      |
| TIRES             | : 6 PIECES 385/65 R 22,5                                                                                                                                                         | 20   |
| BRAKES (EBS)      | : WABCO OR KNORR BRANDS EBS 2S/2M RSS71/320<br>COMPLIANT WITH EU STANDARTS DOUBLE LINE SYSTEM<br>(WITH YELLOW METAL FITTINGS)                                                    | =    |
| CHASSIS           | : HIGH STRENGTH ST52 STELL *30+4 SEQUENCE I-SECTION<br>(80 NPI) . MADE BY ST52 SLAB (12MM) FORMED BY<br>AUTOMATIC SUBMERGED ARC WELDING                                          | الرح |
| PAINTING          | : CRETE METAL SANDING, EPOXY PRIME COAT, ACRYLIC PAINT                                                                                                                           | M    |
| LANDING GEARS     | 25000 KG CARRYING CAPACITY, DOUBLE SPEED,<br>MECHANICAL LANDING GEARS                                                                                                            |      |
| KING PIN          | : 2" KING PIN IN 94/20 EEC NORMS                                                                                                                                                 |      |
| ACCESSORIES       | : TOOL AND FOOD BOX / WATER TANK/ FIRE EXTINGUISHER<br>CABINET / WHELL CHOCKS/ MUD FLAPS                                                                                         |      |
|                   |                                                                                                                                                                                  | 20   |
|                   |                                                                                                                                                                                  |      |
|                   |                                                                                                                                                                                  | 2    |
|                   |                                                                                                                                                                                  | 00   |