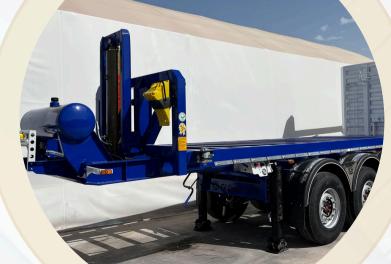

**Special Products** 

TANDEM TRAILER

A

| CHASSIS           | : | MADE BY HIGH STRENGTH ST52 STELL FORMED BY<br>AUTOMATIC SUBMERGED ARC WELDING |
|-------------------|---|-------------------------------------------------------------------------------|
| AXLES             | : | EUROPEAN OR TURKISH BRANDS (2 PCS)                                            |
| ELECTRICAL SYSTEM | : | COMPLIANT WITH EC76/756 REGULATIONS                                           |
| WEIGHT(±%3)       | : | 5000 KG                                                                       |
| TIRES             |   | TIRE OPTIONS SUITABLE FOR 17,5" RIMS                                          |
| BRAKES (EBS)      | : | EBS 2S/2M COMPLIANT WITH EU STANDARTS                                         |
| PAINTING          | : | CRETE METAL SANDING, EPOXY PRIME COAT, ACRYLIC PAINT                          |
| LANDING GEARS     | : | 650 MM MECHANICAL LANDING LEG.                                                |
| ACCESSORIES       | : | TOOL BOX / WHEEL CHOCK / PLASTİC FENDERS /<br>REFLECTORS                      |
|                   |   |                                                                               |